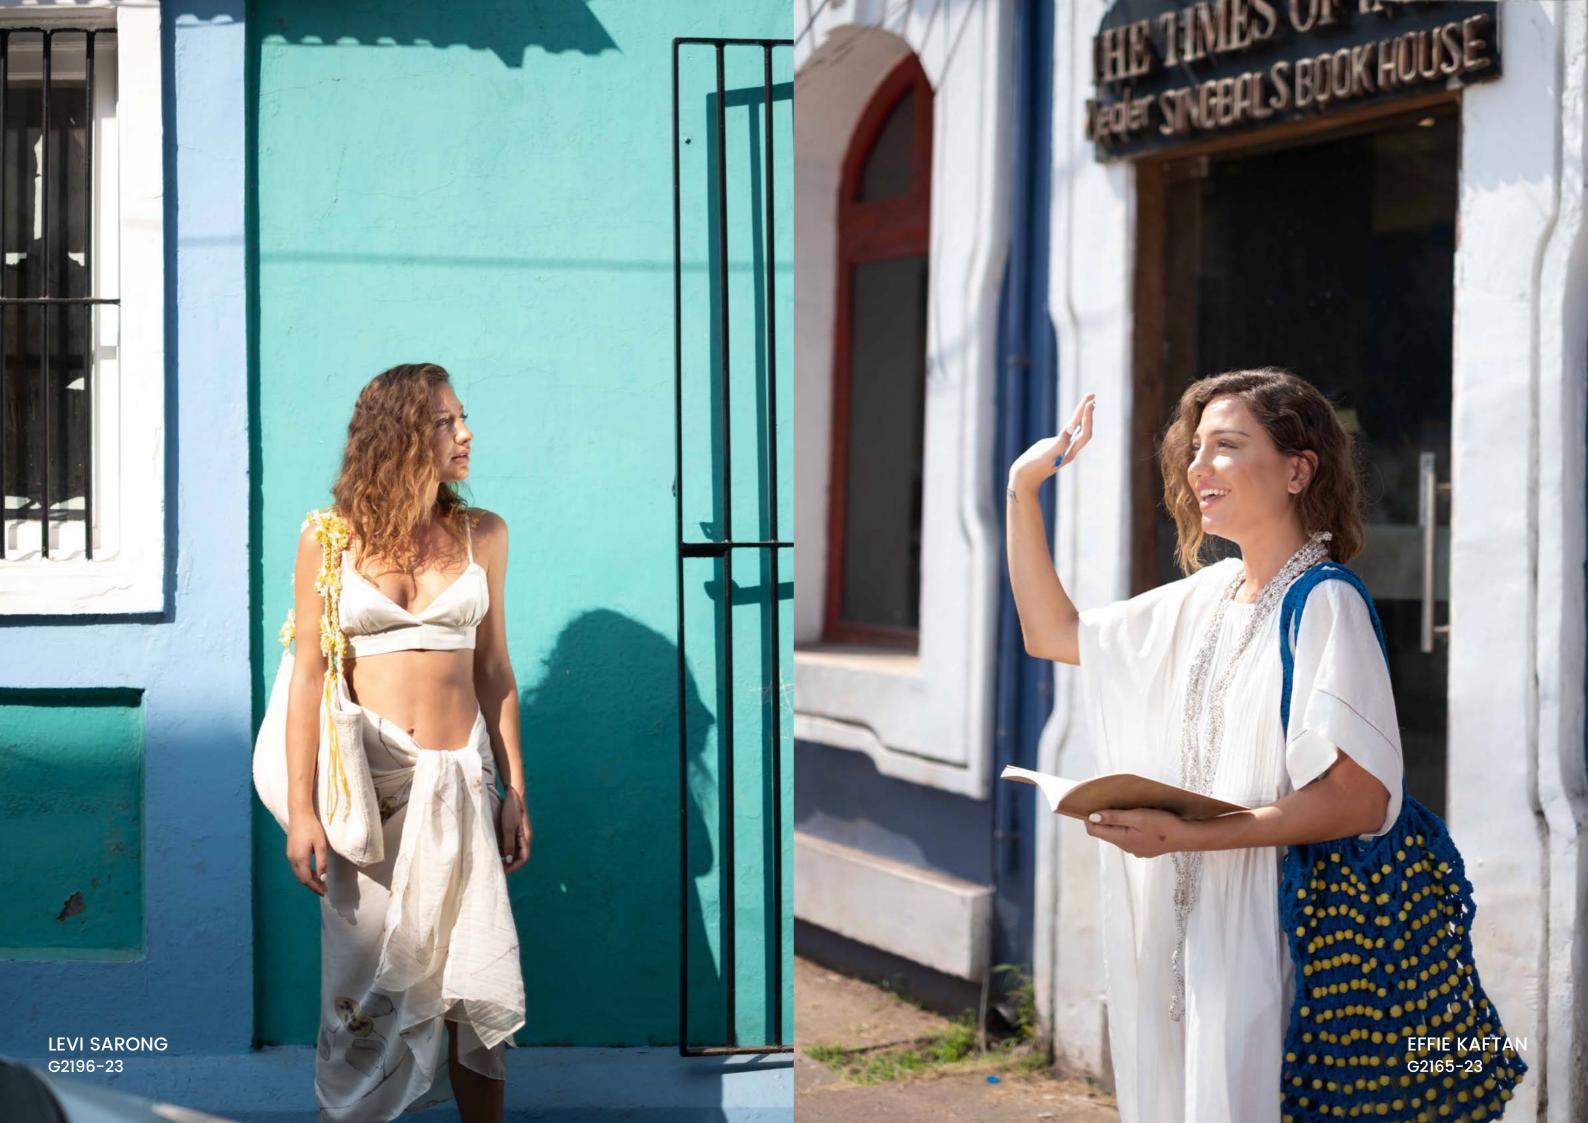

| Name              | Code      | Segment       | Description                                                                                                                                                                                                  | WS Price(\$) | Retail Price(\$) |
|-------------------|-----------|---------------|--------------------------------------------------------------------------------------------------------------------------------------------------------------------------------------------------------------|--------------|------------------|
| COFFY BLOUSE      | G 2188-23 | TOP           | This seed print design is a version of our beautiful Noah Top. Mostly in silk cotton with subdued usage of silk and makes this garment another favourite design in anyone's wardrobe.                        | 115.00       | 249.00           |
| CARRIE TOP        | G 2189-23 | TOP           | Carrie top is cut from a lightweight blend of linen and cotton. It has relaxed fit and special hand embroidered neem dot. This easy-to-wear piece can be combined with any of our robes for that extra edge. | 55.00        | 119.00           |
| LEVI SARONG       | G 2196-23 | SARONG        | Made from silk, the printed 'levi' sarong ties along the waist and falls to a midi length. Wear with our cropped top in a similar hue for a chic monochromatic look.                                         | 55.00        | 119.00           |
| LAYLA SARONG      | G 2198-23 | SARONG        | Made from silk, the electric blue 'Layla' sarong ties along the waist and falls to a midi length. Wear with our bikini top in a similar hue for a chic monochromatic look.                                   | 55.00        | 19.00            |
| OWEN WRAP SKIRT   | G 2195-23 | WRAP<br>SKIRT | Made of cotton and silk combination of fabric, this patchwork sarong skirt ties at the waist and falls to a midi length. Wear with our bikini top for a chic day look.                                       | 35.00        | 79.00            |
| SKYLAR WRAP SKIRT | G 2197-23 | WRAP<br>SKIRT | Made of Silk and Kota check combination of fabric, this ruffled sarong skirt ties at the waist and falls to a midi length. Wear with our bikini top for a chic day look.                                     | 60.00        | 129.00           |
| AARON PANT        | G 2199-23 | PANT          | Designed in a flattering mid-rise silhouette, Aaron pant is cut from a lightweight seed print silk. They fall to a fluid straight and are complete with a flexible elasticated trim at the back.             | 115.00       | 249.00           |
| ZOE PANT          | G 2201-23 | PANT          | Designed in a flattering mid-rise silhouette, Zoe pant is cut from a lightweight blend of linen and cotton. They fall to a fluid straight and are complete with a flexible elasticated trim at the back.     | 55.00        | 119.00           |
| JOLIE             | G 2202-23 | CAMISOL       | Made in our classic 100%cotton, this 'Jolie' camisol has relaxed fit and thin shoulder straps. Easy-to-wear pieces and they can have a permanent place in your wardrobe.                                     | 29.00        | 59.00            |

| Name          | Code      | Segment | Description                                                                                                                                                                                                             | WS Price(\$) | Retail Price(\$) |
|---------------|-----------|---------|-------------------------------------------------------------------------------------------------------------------------------------------------------------------------------------------------------------------------|--------------|------------------|
| EFFIE KAFTAN  | G 2165-23 | KAFTAN  | This design is a version of our beautiful Ella Kaftan. Mostly in cotton with subdued usage of silk makes this garment another favourite design in anyone's wardrobe.                                                    | 125.00       | 269.00           |
| TIA KAFTAN    | G 2166-23 | KAFTAN  | Made in soft pure cotton, this design has double stitched pleats all around this kaftan. Subtle hand embroidery on sleeves have been added to accentuate this style. Makes a great wear for both day and night outings. | 145.00       | 299.00           |
| IDA KAFTAN    | G 2169-23 | KAFTAN  | Tailored from a luxe blend of cotton and silk, the patchwork Ida has an easy, yet relaxed feel. Conjuring the free-flowing romance and nautical spirit of holidays spent sailing.                                       | 145.00       | 299.00           |
| ESHA KAFTAN   | G 2172-23 | KAFTAN  | Esha kaftan is made by special dori technique and "I call them my holiday heroes". They pack small, work day and night, on a beach, in a city, with or without a belt.                                                  | 145.00       | 299.00           |
| EMMY KAFTAN   | G 2173-23 | KAFTAN  | This seed printed kaftan is made by special dori technique and "I call them my holiday heroes". They pack small, work day and night, on a beach, in a city, with or without a belt.                                     | 155.00       | 319.00           |
| NEVA KAFTAN   | G 2176-23 | KAFTAN  | This design is a version of our beautiful Everly Kaftan. Mostly in silk cotton with subdued usage of silk and special jamdani embroidery makes this garment another favourite design in anyone's wardrobe.              | 145.00       | 299.00           |
| HADLEY KAFTAN | G 2185-23 | KAFTAN  | Made with special jamdani embroidery, this relaxed flowy Kaftan is crafted entirely of soft silk cotton fabric.                                                                                                         | 155.00       | 319.00           |
| ELIJAH SET    | G 2192-23 | SET     | Made entirely of silk, this 'Elijah' seed print bikini set is elasticated along the back with short mini skirt. This design celebrates feminity especially on a sun-soaked romantic day.                                | 65.00        | 139.00           |
| MILA SET      | G 2193-23 | SET     | Made entirely of silk, this 'Mila Set' bikini set is elasticiated along the back with short mini skirt. This design celebrates feminity especially on a sun-soaked romantic day.                                        | 65.00        | 139.00           |
| STELLA SET    | G 2194-23 | SET     | Made entirely of cotton, this 'Stella Set' bikini set ties along the back with short mini shorts. This design celebrates feminity especially on a sun-soaked romantic day.                                              | 19.00        | 39.00            |