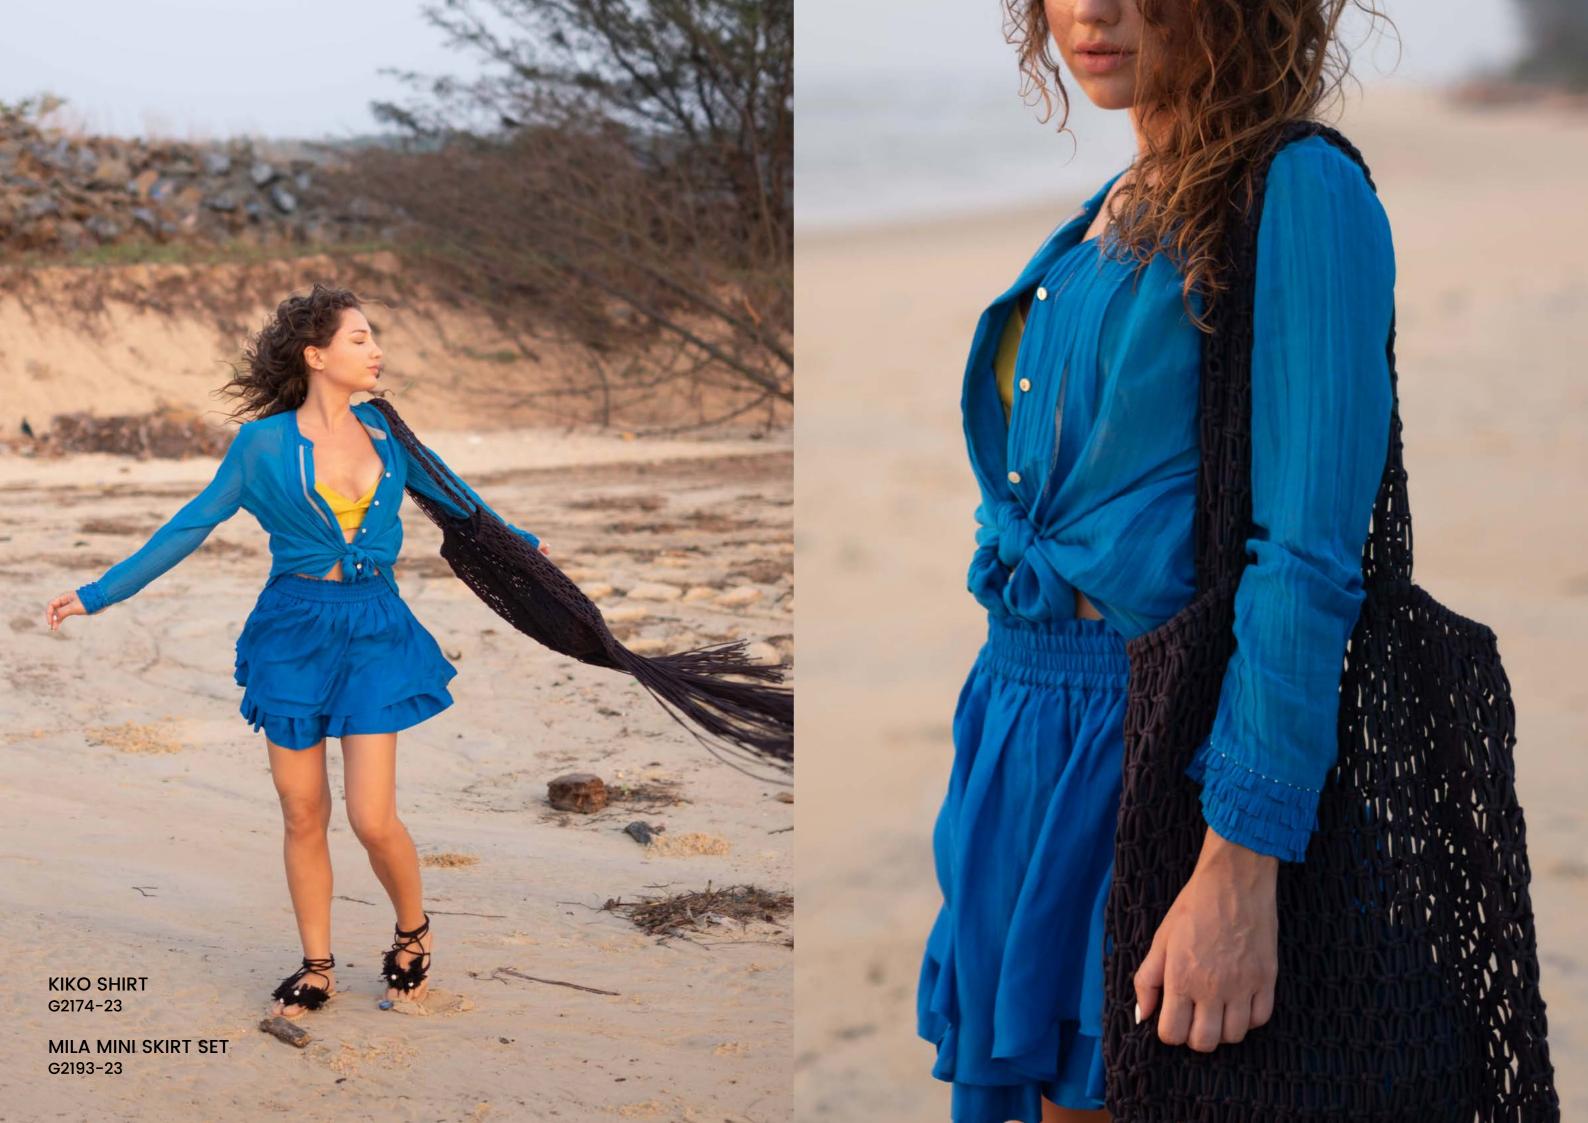

| Name          | Code      | Segment | Description                                                                                                                                                                                                             | WS Price(\$) | Retail Price(\$) |
|---------------|-----------|---------|-------------------------------------------------------------------------------------------------------------------------------------------------------------------------------------------------------------------------|--------------|------------------|
| EFFIE KAFTAN  | G 2165-23 | KAFTAN  | This design is a version of our beautiful Ella Kaftan. Mostly in cotton with subdued usage of silk makes this garment another favourite design in anyone's wardrobe.                                                    | 125.00       | 269.00           |
| TIA KAFTAN    | G 2166-23 | KAFTAN  | Made in soft pure cotton, this design has double stitched pleats all around this kaftan. Subtle hand embroidery on sleeves have been added to accentuate this style. Makes a great wear for both day and night outings. | 145.00       | 299.00           |
| IDA KAFTAN    | G 2169-23 | KAFTAN  | Tailored from a luxe blend of cotton and silk, the patchwork Ida has an easy, yet relaxed feel. Conjuring the free-flowing romance and nautical spirit of holidays spent sailing.                                       | 145.00       | 299.00           |
| ESHA KAFTAN   | G 2172-23 | KAFTAN  | Esha kaftan is made by special dori technique and "I call them my holiday heroes". They pack small, work day and night, on a beach, in a city, with or without a belt.                                                  | 145.00       | 299.00           |
| EMMY KAFTAN   | G 2173-23 | KAFTAN  | This seed printed kaftan is made by special dori technique and "I call them my holiday heroes". They pack small, work day and night, on a beach, in a city, with or without a belt.                                     | 155.00       | 319.00           |
| NEVA KAFTAN   | G 2176-23 | KAFTAN  | This design is a version of our beautiful Everly Kaftan. Mostly in silk cotton with subdued usage of silk and special jamdani embroidery makes this garment another favourite design in anyone's wardrobe.              | 145.00       | 299.00           |
| HADLEY KAFTAN | G 2185-23 | KAFTAN  | Made with special jamdani embroidery, this relaxed flowy Kaftan is crafted entirely of soft silk cotton fabric.                                                                                                         | 155.00       | 319.00           |
| ELIJAH SET    | G 2192-23 | SET     | Made entirely of silk, this 'Elijah' seed print bikini set is elasticated along the back with short mini skirt. This design celebrates feminity especially on a sun-soaked romantic day.                                | 65.00        | 139.00           |
| MILA SET      | G 2193-23 | SET     | Made entirely of silk, this 'Mila Set' bikini set is elasticiated along the back with short mini skirt. This design celebrates feminity especially on a sun-soaked romantic day.                                        | 65.00        | 139.00           |
| STELLA SET    | G 2194-23 | SET     | Made entirely of cotton, this 'Stella Set' bikini set ties along the back with short mini shorts. This design celebrates feminity especially on a sun-soaked romantic day.                                              | 19.00        | 39.00            |

| Name           | Code      | Segment | Description                                                                                                                                                                                                                                                 | WS Price(\$) | Retail Price(\$) |
|----------------|-----------|---------|-------------------------------------------------------------------------------------------------------------------------------------------------------------------------------------------------------------------------------------------------------------|--------------|------------------|
| SILAS SHIRT    | G 2190-23 | SHIRT   | Tailored from silk cotton fine, the Silas shirt is Short sleeve button down shirt. The simplicity of this design is well suited for a casual outing.                                                                                                        | 85.00        | 179.00           |
| JUNI SHIRT     | G 2170-23 | SHIRT   | Tailored from a luxe blend of cotton and silk, the Juni is Short sleeve button down shirt. The simplicity yet fun of this design is well suited for a casual outing.                                                                                        | 65.00        | 139.00           |
| KIKO SHIRT     | G 2174-23 | SHIRT   | The Kiko shirt has a traditional construction made from silk cotton.  Wear it over a bra top with any of our pants.                                                                                                                                         | 115.00       | 249.00           |
| EVIE SHIRT     | G 2175-23 | SHIRT   | This seed printed shirt has a traditional construction made from silk cotton. Wear it over a bra top with matching pants.                                                                                                                                   | 115.00       | 249.00           |
| KIAN SHIRT     | G 2191-23 | SHIRT   | Made from seed print silk with special hand embroidered detail, this style is casual in feel. Styled clean with modern lines, is something always enjoyable to wear.                                                                                        | 125.00       | 269.00           |
| EMBER TOP      | G 2177-23 | TOP     | This 'Ember' top has a relaxed fit with a v-neckline and cropped balloon sleeves. Conjuring the free-flowing romance and nautical spirit of holidays spent sailing.                                                                                         | 125.00       | 269.00           |
| ADAL TOP       | G 2181-23 | TOP     | Made in silk cotton, this design has ruffled sleeves. Subtle hand embroidery on sleeves have been added to accentuate this style.  Makes a great wear for both day and night outings.                                                                       | 145.00       | 299.00           |
| ANGIE WRAP TOP | G 2182-23 | TOP     | Cut from a beautifully textured soft modal, the 'Angie' top has a kimono-inspired wrap silhouette with straight sleeves. Designed for the modern woman, this style promises clean lines and feminine silhouettes for both formal as well as casual outings. | 125.00       | 269.00           |
| NINO TOP       | G 2183-23 | TOP     | This 'Nino' is a close version of our beautiful Ella Kaftan, only shorter.  Mostly in silk cotton with subdued usage of jamdani embroidery makes this garment another favourite design in anyone's wardrobe.                                                | 125.00       | 269.00           |
| HANNA TOP      | G 2184-23 | TOP     | This 'Hanna' cropped top has a wide neckline with special hand embroidered detail. This style is casual, with a pattern that is clean, modern and always enjoyable to wear.                                                                                 | 95.00        | 199.00           |