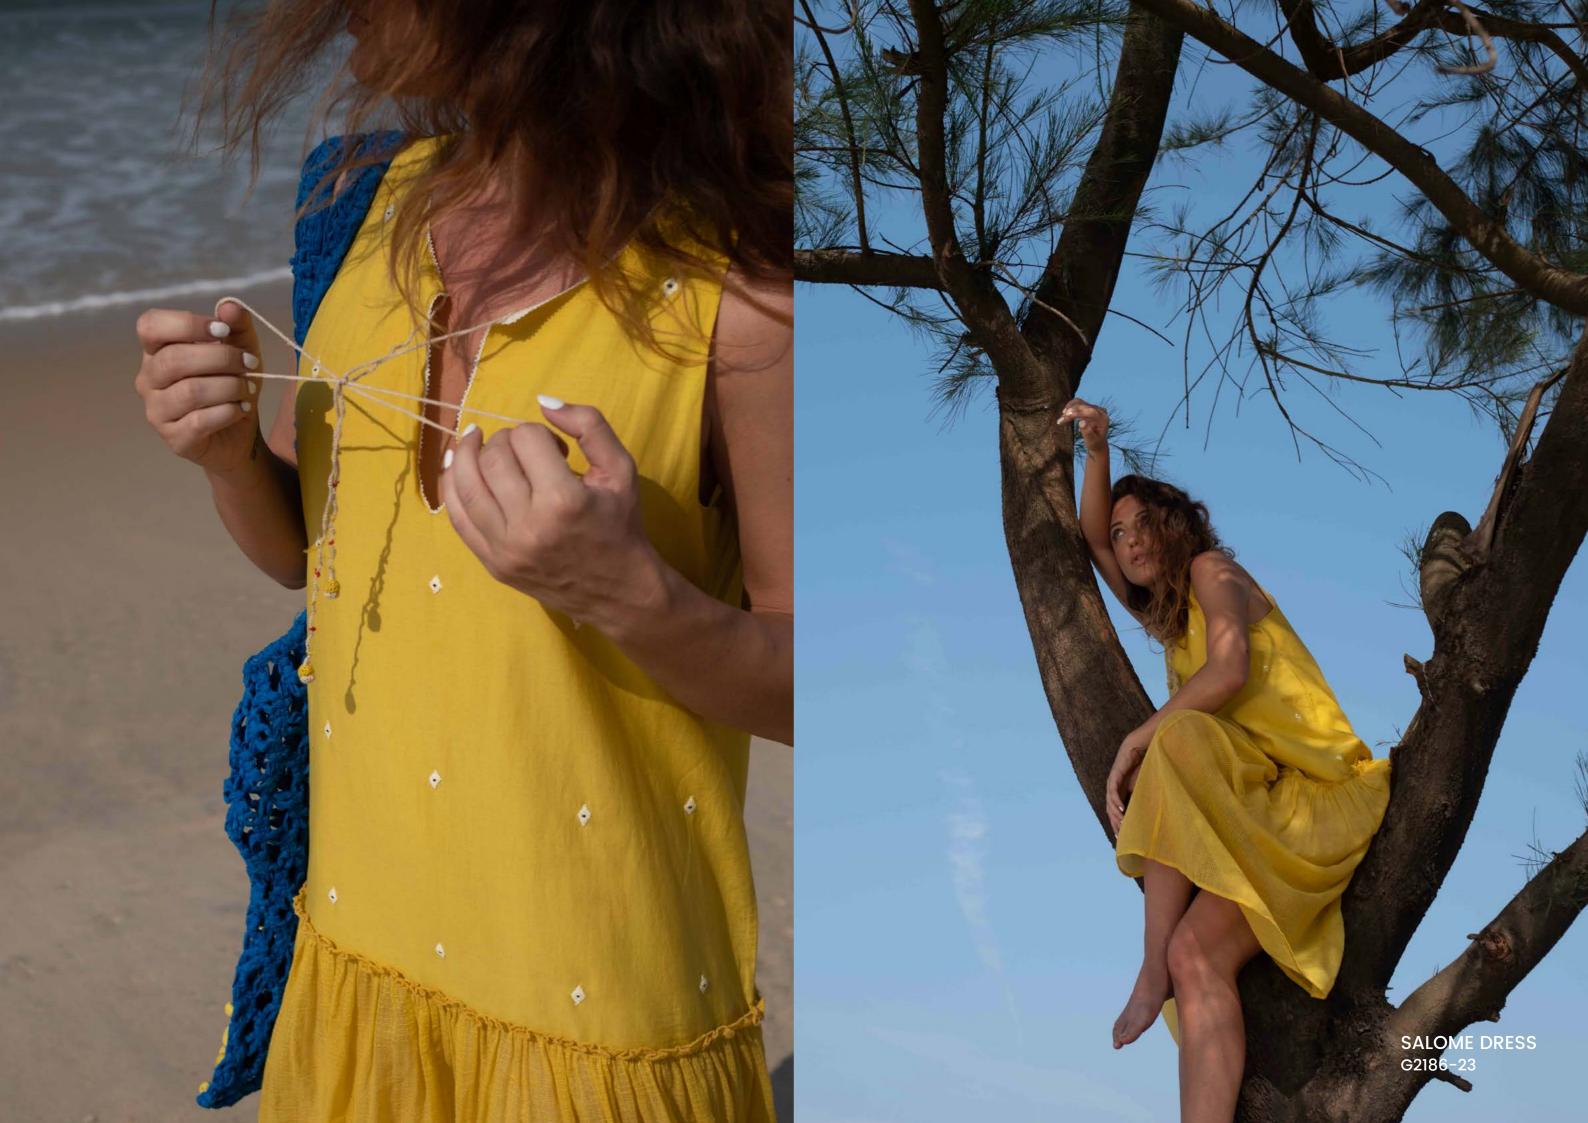

## VOYAGE

Le petite memoire

| Name         | Code      | Segment | Description                                                                                                                                                                                                | WS Price(\$) | Retail Price(\$) |
|--------------|-----------|---------|------------------------------------------------------------------------------------------------------------------------------------------------------------------------------------------------------------|--------------|------------------|
| LEAH DRESS   | G 2163-23 | DRESS   | One of our much loved classic silhouette Clariss comes with a new pin-tuck pattern. This flowy yet fitted dress is bound to make the wearer feel light and sexy.                                           | 115.00       | 249.00           |
| MANDY DRESS  | G 2164-23 | DRESS   | Made in soft cotton, the gentle gathers gives this dress a graceful touch. The simplicity of this design is well suited for a casual outing.                                                               | 115.00       | 249.00           |
| SELENA DRESS | G 2167-23 | DRESS   | This dress comes in cotton with a cotton silk panel in front. This combination gives it a breezy feel. The addition of subtle hand embroidery gives the garment and the wearer an understated beauty.      | 115.00       | 249.00           |
| FRIDA DRESS  | G 2168-23 | DRESS   | Tailored from a luxe blend of cotton and silk, the patchwork Frida dress has an easy, yet glamorous feel with its floor-sweeping silhouette that's designed with a three tier.                             | 145.00       | 299.00           |
| MYLA DRESS   | G 2171-23 | DRESS   | Myla is designed to take you from the beach to alfresco brunches and sunset cocktails. It injects escapism and romantic sensibilities into vacation style.                                                 | 115.00       | 249.00           |
| SALOME DRESS | G 2186-23 | DRESS   | Salome is designed to take you from the beach to alfresco brunches and sunset cocktails. It injects escapism and romantic sensibilities into vacation style.                                               | 115.00       | 249.00           |
| GILDA DRESS  | G 2187-23 | DRESS   | Made from a silk cotton fine and kota check, this relaxed mini dress has special hand embroidered detail and multi tiered ruffled hems.  Makes a great wear for day outings.                               | 125.00       | 269.00           |
| ASHLEY ROBE  | G 2178-23 | Robe    | This design is a version of our beautiful Eleanor robe. Mostly in silk cotton with subdued usage of silk and our special timeless stitch makes this garment another favourite design in anyone's wardrobe. | 155.00       | 319.00           |
| GEMMA ROBE   | G 2179-23 | Robe    | Tailored from a luxe blend of silk cotton and silk, the patchwork<br>Gemma has a flowy, yet relaxed feel. Wear over our bikini sets or<br>camisols to get the perfect look.                                | 155.00       | 319.00           |
| GENE KAFTAN  | G 2180-23 | Robe    | Tailored from a luxe blend of silk cotton and silk, the patchwork<br>Gemma has a flowy, yet relaxed feel. Wear over our bikini sets or<br>camisols to get the perfect look.                                | 155.00       | 319.00           |