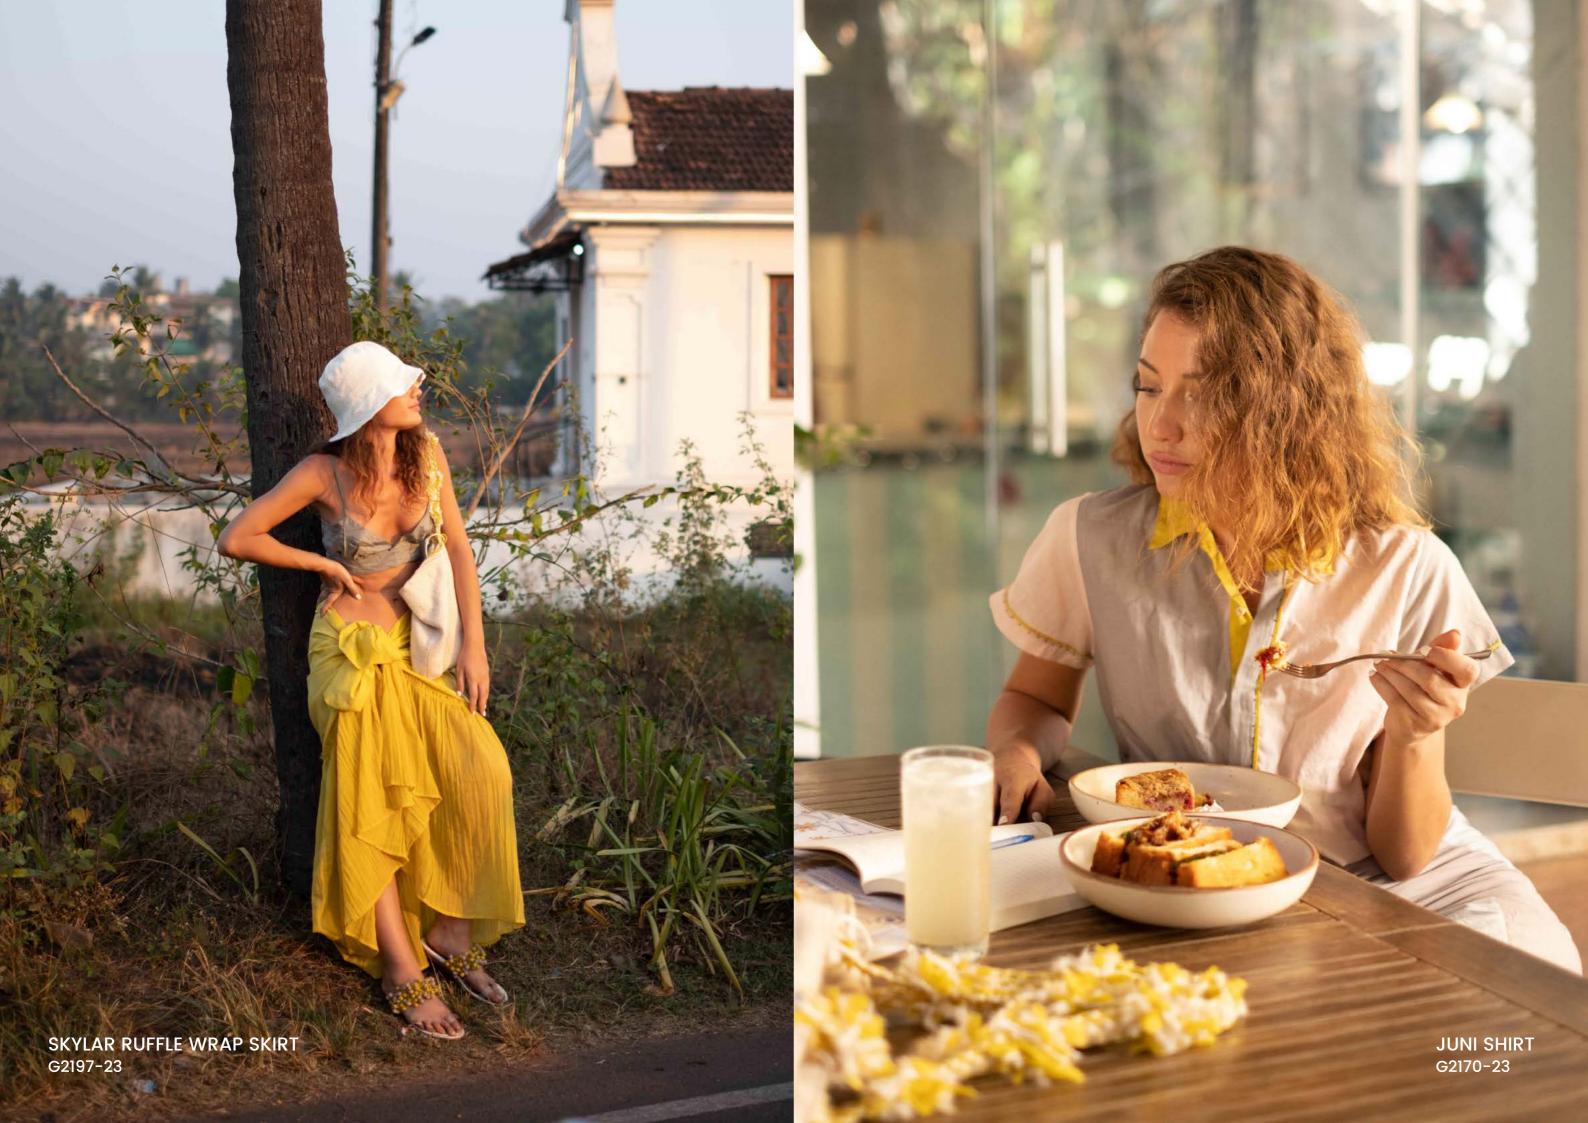

| Name           | Code      | Segment | Description                                                                                                                                                                                                                                                 | WS Price(\$) | Retail Price(\$) |
|----------------|-----------|---------|-------------------------------------------------------------------------------------------------------------------------------------------------------------------------------------------------------------------------------------------------------------|--------------|------------------|
| SILAS SHIRT    | G 2190-23 | SHIRT   | Tailored from silk cotton fine, the Silas shirt is Short sleeve button down shirt. The simplicity of this design is well suited for a casual outing.                                                                                                        | 85.00        | 179.00           |
| JUNI SHIRT     | G 2170-23 | SHIRT   | Tailored from a luxe blend of cotton and silk, the Juni is Short sleeve button down shirt. The simplicity yet fun of this design is well suited for a casual outing.                                                                                        | 65.00        | 139.00           |
| KIKO SHIRT     | G 2174-23 | SHIRT   | The Kiko shirt has a traditional construction made from silk cotton.  Wear it over a bra top with any of our pants.                                                                                                                                         | 115.00       | 249.00           |
| EVIE SHIRT     | G 2175-23 | SHIRT   | This seed printed shirt has a traditional construction made from silk cotton. Wear it over a bra top with matching pants.                                                                                                                                   | 115.00       | 249.00           |
| KIAN SHIRT     | G 2191-23 | SHIRT   | Made from seed print silk with special hand embroidered detail, this style is casual in feel. Styled clean with modern lines, is something always enjoyable to wear.                                                                                        | 125.00       | 269.00           |
| EMBER TOP      | G 2177-23 | TOP     | This 'Ember' top has a relaxed fit with a v-neckline and cropped balloon sleeves. Conjuring the free-flowing romance and nautical spirit of holidays spent sailing.                                                                                         | 125.00       | 269.00           |
| ADAL TOP       | G 2181-23 | TOP     | Made in silk cotton, this design has ruffled sleeves. Subtle hand embroidery on sleeves have been added to accentuate this style.  Makes a great wear for both day and night outings.                                                                       | 145.00       | 299.00           |
| ANGIE WRAP TOP | G 2182-23 | TOP     | Cut from a beautifully textured soft modal, the 'Angie' top has a kimono-inspired wrap silhouette with straight sleeves. Designed for the modern woman, this style promises clean lines and feminine silhouettes for both formal as well as casual outings. | 125.00       | 269.00           |
| NINO TOP       | G 2183-23 | TOP     | This 'Nino' is a close version of our beautiful Ella Kaftan, only shorter.  Mostly in silk cotton with subdued usage of jamdani embroidery makes this garment another favourite design in anyone's wardrobe.                                                | 125.00       | 269.00           |
| HANNA TOP      | G 2184-23 | TOP     | This 'Hanna' cropped top has a wide neckline with special hand embroidered detail. This style is casual, with a pattern that is clean, modern and always enjoyable to wear.                                                                                 | 95.00        | 199.00           |

| Name              | Code      | Segment       | Description                                                                                                                                                                                                  | WS Price(\$) | Retail Price(\$) |
|-------------------|-----------|---------------|--------------------------------------------------------------------------------------------------------------------------------------------------------------------------------------------------------------|--------------|------------------|
| COFFY BLOUSE      | G 2188-23 | TOP           | This seed print design is a version of our beautiful Noah Top. Mostly in silk cotton with subdued usage of silk and makes this garment another favourite design in anyone's wardrobe.                        | 115.00       | 249.00           |
| CARRIE TOP        | G 2189-23 | TOP           | Carrie top is cut from a lightweight blend of linen and cotton. It has relaxed fit and special hand embroidered neem dot. This easy-to-wear piece can be combined with any of our robes for that extra edge. | 55.00        | 119.00           |
| LEVI SARONG       | G 2196-23 | SARONG        | Made from silk, the printed 'levi' sarong ties along the waist and falls to a midi length. Wear with our cropped top in a similar hue for a chic monochromatic look.                                         | 55.00        | 119.00           |
| LAYLA SARONG      | G 2198-23 | SARONG        | Made from silk, the electric blue 'Layla' sarong ties along the waist and falls to a midi length. Wear with our bikini top in a similar hue for a chic monochromatic look.                                   | 55.00        | 19.00            |
| OWEN WRAP SKIRT   | G 2195-23 | WRAP<br>SKIRT | Made of cotton and silk combination of fabric, this patchwork sarong skirt ties at the waist and falls to a midi length. Wear with our bikini top for a chic day look.                                       | 35.00        | 79.00            |
| SKYLAR WRAP SKIRT | G 2197-23 | WRAP<br>SKIRT | Made of Silk and Kota check combination of fabric, this ruffled sarong skirt ties at the waist and falls to a midi length. Wear with our bikini top for a chic day look.                                     | 60.00        | 129.00           |
| AARON PANT        | G 2199-23 | PANT          | Designed in a flattering mid-rise silhouette, Aaron pant is cut from a lightweight seed print silk. They fall to a fluid straight and are complete with a flexible elasticated trim at the back.             | 115.00       | 249.00           |
| ZOE PANT          | G 2201-23 | PANT          | Designed in a flattering mid-rise silhouette, Zoe pant is cut from a lightweight blend of linen and cotton. They fall to a fluid straight and are complete with a flexible elasticated trim at the back.     | 55.00        | 119.00           |
| JOLIE             | G 2202-23 | CAMISOL       | Made in our classic 100%cotton, this 'Jolie' camisol has relaxed fit and thin shoulder straps. Easy-to-wear pieces and they can have a permanent place in your wardrobe.                                     | 29.00        | 59.00            |