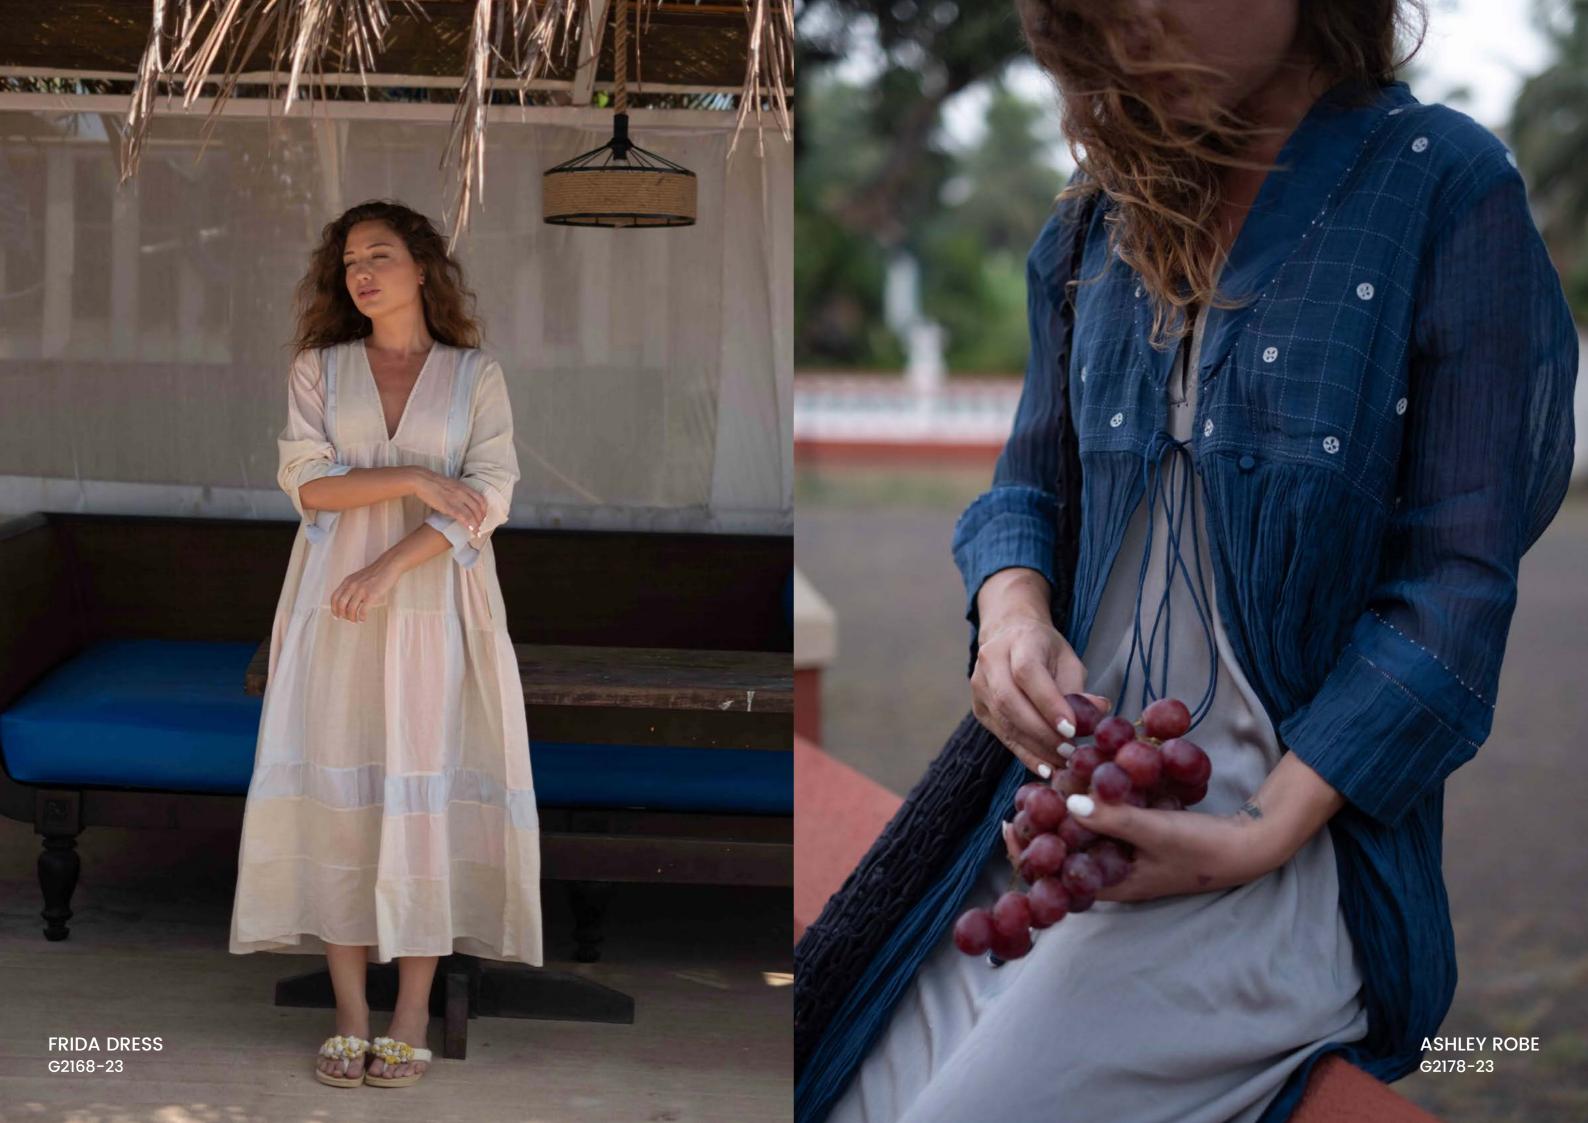

## VOYAGE

Le petite memoire

| Name         | Code      | Segment | Description                                                                                                                                                                                                | WS Price(\$) | Retail Price(\$) |
|--------------|-----------|---------|------------------------------------------------------------------------------------------------------------------------------------------------------------------------------------------------------------|--------------|------------------|
| LEAH DRESS   | G 2163-23 | DRESS   | One of our much loved classic silhouette Clariss comes with a new pin-tuck pattern. This flowy yet fitted dress is bound to make the wearer feel light and sexy.                                           | 115.00       | 249.00           |
| MANDY DRESS  | G 2164-23 | DRESS   | Made in soft cotton, the gentle gathers gives this dress a graceful touch. The simplicity of this design is well suited for a casual outing.                                                               | 115.00       | 249.00           |
| SELENA DRESS | G 2167-23 | DRESS   | This dress comes in cotton with a cotton silk panel in front. This combination gives it a breezy feel. The addition of subtle hand embroidery gives the garment and the wearer an understated beauty.      | 115.00       | 249.00           |
| FRIDA DRESS  | G 2168-23 | DRESS   | Tailored from a luxe blend of cotton and silk, the patchwork Frida dress has an easy, yet glamorous feel with its floor-sweeping silhouette that's designed with a three tier.                             | 145.00       | 299.00           |
| MYLA DRESS   | G 2171-23 | DRESS   | Myla is designed to take you from the beach to alfresco brunches and sunset cocktails. It injects escapism and romantic sensibilities into vacation style.                                                 | 115.00       | 249.00           |
| SALOME DRESS | G 2186-23 | DRESS   | Salome is designed to take you from the beach to alfresco brunches and sunset cocktails. It injects escapism and romantic sensibilities into vacation style.                                               | 115.00       | 249.00           |
| GILDA DRESS  | G 2187-23 | DRESS   | Made from a silk cotton fine and kota check, this relaxed mini dress has special hand embroidered detail and multi tiered ruffled hems.  Makes a great wear for day outings.                               | 125.00       | 269.00           |
| ASHLEY ROBE  | G 2178-23 | Robe    | This design is a version of our beautiful Eleanor robe. Mostly in silk cotton with subdued usage of silk and our special timeless stitch makes this garment another favourite design in anyone's wardrobe. | 155.00       | 319.00           |
| GEMMA ROBE   | G 2179-23 | Robe    | Tailored from a luxe blend of silk cotton and silk, the patchwork<br>Gemma has a flowy, yet relaxed feel. Wear over our bikini sets or<br>camisols to get the perfect look.                                | 155.00       | 319.00           |
| GENE KAFTAN  | G 2180-23 | Robe    | Tailored from a luxe blend of silk cotton and silk, the patchwork<br>Gemma has a flowy, yet relaxed feel. Wear over our bikini sets or<br>camisols to get the perfect look.                                | 155.00       | 319.00           |