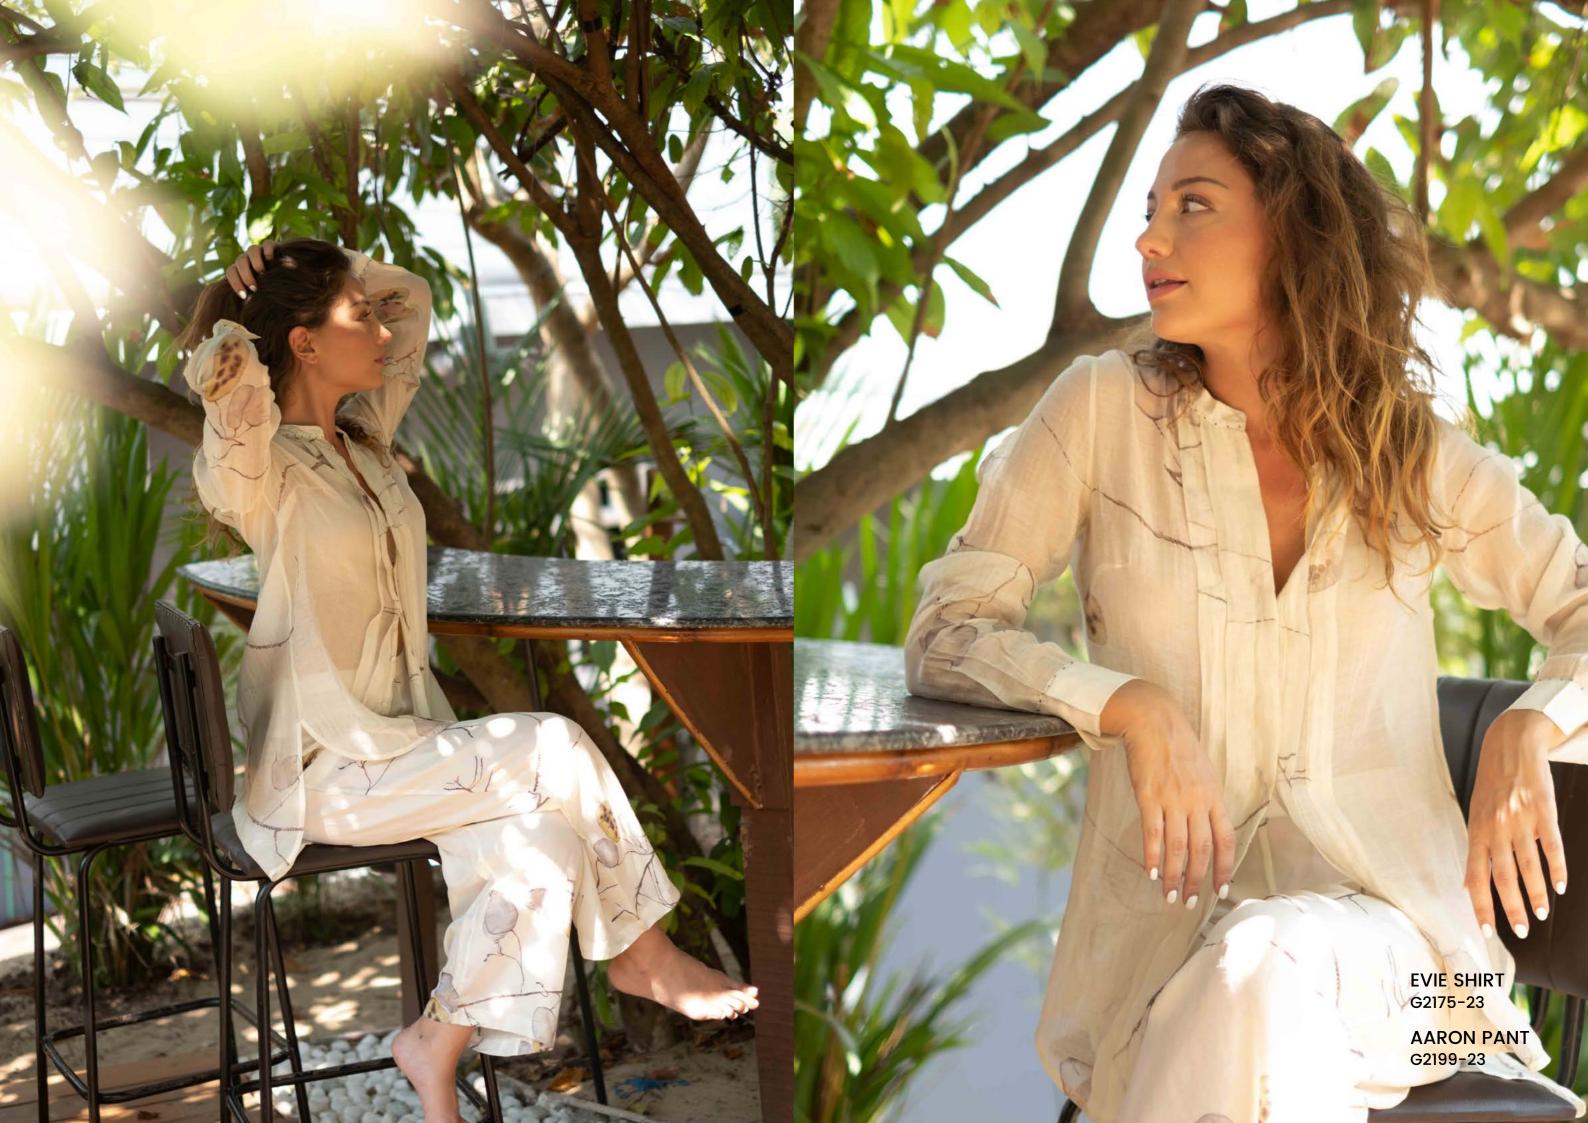

| Name           | Code      | Segment | Description                                                                                                                                                                                                                                                 | WS Price(\$) | Retail Price(\$) |
|----------------|-----------|---------|-------------------------------------------------------------------------------------------------------------------------------------------------------------------------------------------------------------------------------------------------------------|--------------|------------------|
| SILAS SHIRT    | G 2190-23 | SHIRT   | Tailored from silk cotton fine, the Silas shirt is Short sleeve button down shirt. The simplicity of this design is well suited for a casual outing.                                                                                                        | 85.00        | 179.00           |
| JUNI SHIRT     | G 2170-23 | SHIRT   | Tailored from a luxe blend of cotton and silk, the Juni is Short sleeve button down shirt. The simplicity yet fun of this design is well suited for a casual outing.                                                                                        | 65.00        | 139.00           |
| KIKO SHIRT     | G 2174-23 | SHIRT   | The Kiko shirt has a traditional construction made from silk cotton.  Wear it over a bra top with any of our pants.                                                                                                                                         | 115.00       | 249.00           |
| EVIE SHIRT     | G 2175-23 | SHIRT   | This seed printed shirt has a traditional construction made from silk cotton. Wear it over a bra top with matching pants.                                                                                                                                   | 115.00       | 249.00           |
| KIAN SHIRT     | G 2191-23 | SHIRT   | Made from seed print silk with special hand embroidered detail, this style is casual in feel. Styled clean with modern lines, is something always enjoyable to wear.                                                                                        | 125.00       | 269.00           |
| EMBER TOP      | G 2177-23 | TOP     | This 'Ember' top has a relaxed fit with a v-neckline and cropped balloon sleeves. Conjuring the free-flowing romance and nautical spirit of holidays spent sailing.                                                                                         | 125.00       | 269.00           |
| ADAL TOP       | G 2181-23 | TOP     | Made in silk cotton, this design has ruffled sleeves. Subtle hand embroidery on sleeves have been added to accentuate this style.  Makes a great wear for both day and night outings.                                                                       | 145.00       | 299.00           |
| ANGIE WRAP TOP | G 2182-23 | TOP     | Cut from a beautifully textured soft modal, the 'Angie' top has a kimono-inspired wrap silhouette with straight sleeves. Designed for the modern woman, this style promises clean lines and feminine silhouettes for both formal as well as casual outings. | 125.00       | 269.00           |
| NINO TOP       | G 2183-23 | TOP     | This 'Nino' is a close version of our beautiful Ella Kaftan, only shorter.  Mostly in silk cotton with subdued usage of jamdani embroidery makes this garment another favourite design in anyone's wardrobe.                                                | 125.00       | 269.00           |
| HANNA TOP      | G 2184-23 | TOP     | This 'Hanna' cropped top has a wide neckline with special hand embroidered detail. This style is casual, with a pattern that is clean, modern and always enjoyable to wear.                                                                                 | 95.00        | 199.00           |

| Name              | Code      | Segment       | Description                                                                                                                                                                                                  | WS Price(\$) | Retail Price(\$) |
|-------------------|-----------|---------------|--------------------------------------------------------------------------------------------------------------------------------------------------------------------------------------------------------------|--------------|------------------|
| COFFY BLOUSE      | G 2188-23 | TOP           | This seed print design is a version of our beautiful Noah Top. Mostly in silk cotton with subdued usage of silk and makes this garment another favourite design in anyone's wardrobe.                        | 115.00       | 249.00           |
| CARRIE TOP        | G 2189-23 | TOP           | Carrie top is cut from a lightweight blend of linen and cotton. It has relaxed fit and special hand embroidered neem dot. This easy-to-wear piece can be combined with any of our robes for that extra edge. | 55.00        | 119.00           |
| LEVI SARONG       | G 2196-23 | SARONG        | Made from silk, the printed 'levi' sarong ties along the waist and falls to a midi length. Wear with our cropped top in a similar hue for a chic monochromatic look.                                         | 55.00        | 119.00           |
| LAYLA SARONG      | G 2198-23 | SARONG        | Made from silk, the electric blue 'Layla' sarong ties along the waist and falls to a midi length. Wear with our bikini top in a similar hue for a chic monochromatic look.                                   | 55.00        | 19.00            |
| OWEN WRAP SKIRT   | G 2195-23 | WRAP<br>SKIRT | Made of cotton and silk combination of fabric, this patchwork sarong skirt ties at the waist and falls to a midi length. Wear with our bikini top for a chic day look.                                       | 35.00        | 79.00            |
| SKYLAR WRAP SKIRT | G 2197-23 | WRAP<br>SKIRT | Made of Silk and Kota check combination of fabric, this ruffled sarong skirt ties at the waist and falls to a midi length. Wear with our bikini top for a chic day look.                                     | 60.00        | 129.00           |
| AARON PANT        | G 2199-23 | PANT          | Designed in a flattering mid-rise silhouette, Aaron pant is cut from a lightweight seed print silk. They fall to a fluid straight and are complete with a flexible elasticated trim at the back.             | 115.00       | 249.00           |
| ZOE PANT          | G 2201-23 | PANT          | Designed in a flattering mid-rise silhouette, Zoe pant is cut from a lightweight blend of linen and cotton. They fall to a fluid straight and are complete with a flexible elasticated trim at the back.     | 55.00        | 119.00           |
| JOLIE             | G 2202-23 | CAMISOL       | Made in our classic 100%cotton, this 'Jolie' camisol has relaxed fit and thin shoulder straps. Easy-to-wear pieces and they can have a permanent place in your wardrobe.                                     | 29.00        | 59.00            |