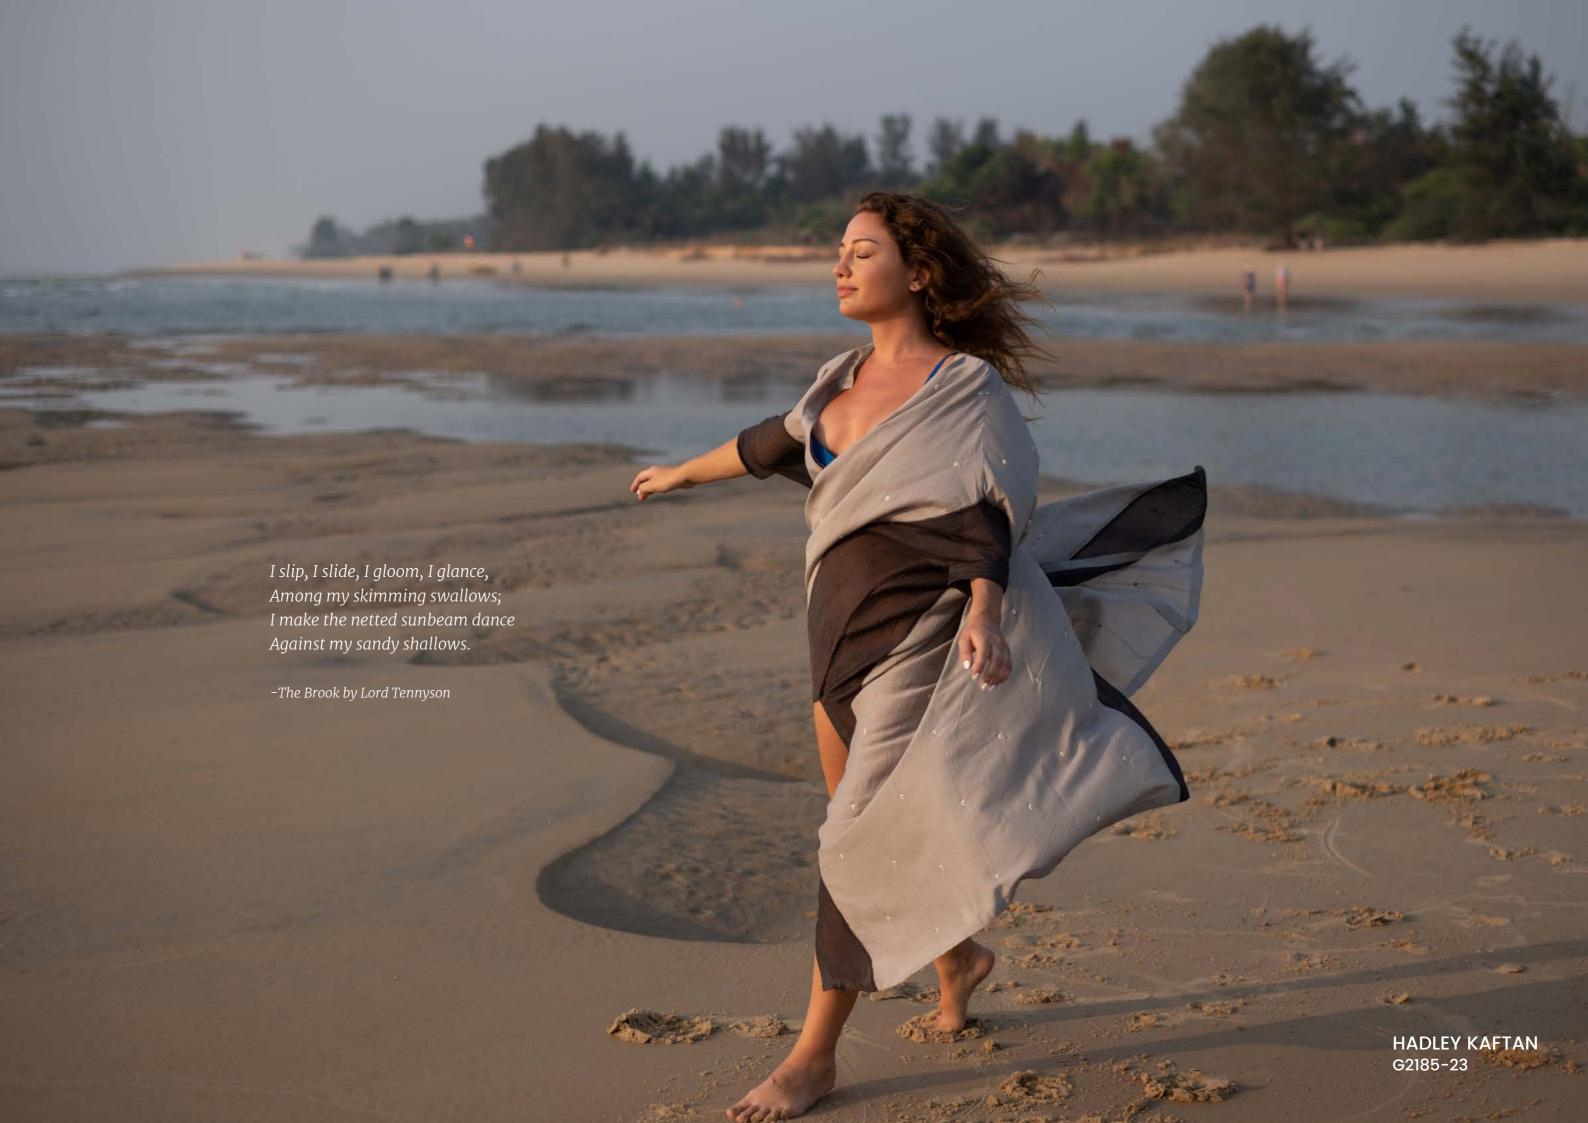

| Name          | Code      | Segment | Description                                                                                                                                                                                                             | WS Price(\$) | Retail Price(\$) |
|---------------|-----------|---------|-------------------------------------------------------------------------------------------------------------------------------------------------------------------------------------------------------------------------|--------------|------------------|
| EFFIE KAFTAN  | G 2165-23 | KAFTAN  | This design is a version of our beautiful Ella Kaftan. Mostly in cotton with subdued usage of silk makes this garment another favourite design in anyone's wardrobe.                                                    | 125.00       | 269.00           |
| TIA KAFTAN    | G 2166-23 | KAFTAN  | Made in soft pure cotton, this design has double stitched pleats all around this kaftan. Subtle hand embroidery on sleeves have been added to accentuate this style. Makes a great wear for both day and night outings. | 145.00       | 299.00           |
| IDA KAFTAN    | G 2169-23 | KAFTAN  | Tailored from a luxe blend of cotton and silk, the patchwork Ida has an easy, yet relaxed feel. Conjuring the free-flowing romance and nautical spirit of holidays spent sailing.                                       | 145.00       | 299.00           |
| ESHA KAFTAN   | G 2172-23 | KAFTAN  | Esha kaftan is made by special dori technique and "I call them my holiday heroes". They pack small, work day and night, on a beach, in a city, with or without a belt.                                                  | 145.00       | 299.00           |
| EMMY KAFTAN   | G 2173-23 | KAFTAN  | This seed printed kaftan is made by special dori technique and "I call them my holiday heroes". They pack small, work day and night, on a beach, in a city, with or without a belt.                                     | 155.00       | 319.00           |
| NEVA KAFTAN   | G 2176-23 | KAFTAN  | This design is a version of our beautiful Everly Kaftan. Mostly in silk cotton with subdued usage of silk and special jamdani embroidery makes this garment another favourite design in anyone's wardrobe.              | 145.00       | 299.00           |
| HADLEY KAFTAN | G 2185-23 | KAFTAN  | Made with special jamdani embroidery, this relaxed flowy Kaftan is crafted entirely of soft silk cotton fabric.                                                                                                         | 155.00       | 319.00           |
| ELIJAH SET    | G 2192-23 | SET     | Made entirely of silk, this 'Elijah' seed print bikini set is elasticated along the back with short mini skirt. This design celebrates feminity especially on a sun-soaked romantic day.                                | 65.00        | 139.00           |
| MILA SET      | G 2193-23 | SET     | Made entirely of silk, this 'Mila Set' bikini set is elasticiated along the back with short mini skirt. This design celebrates feminity especially on a sun-soaked romantic day.                                        | 65.00        | 139.00           |
| STELLA SET    | G 2194-23 | SET     | Made entirely of cotton, this 'Stella Set' bikini set ties along the back with short mini shorts. This design celebrates feminity especially on a sun-soaked romantic day.                                              | 19.00        | 39.00            |