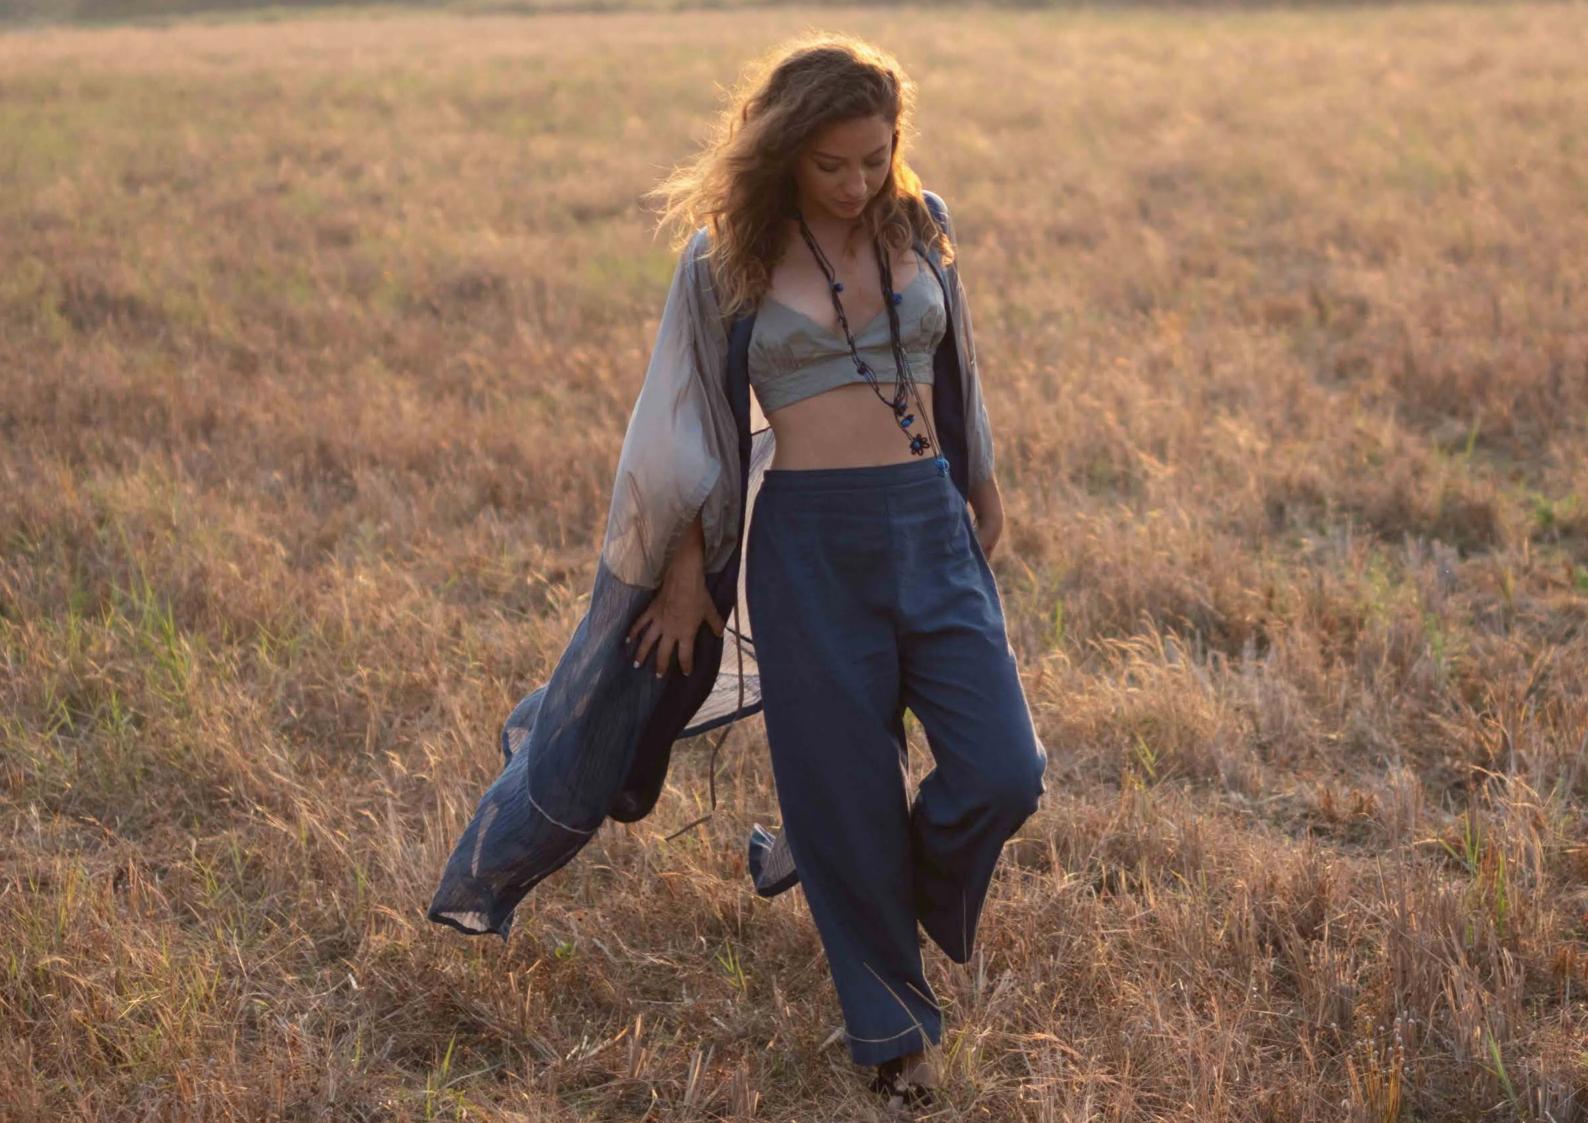

| Name              | Code      | Segment       | Description                                                                                                                                                                                                  | WS Price(\$) | Retail Price(\$) |
|-------------------|-----------|---------------|--------------------------------------------------------------------------------------------------------------------------------------------------------------------------------------------------------------|--------------|------------------|
| COFFY BLOUSE      | G 2188-23 | TOP           | This seed print design is a version of our beautiful Noah Top. Mostly in silk cotton with subdued usage of silk and makes this garment another favourite design in anyone's wardrobe.                        | 115.00       | 249.00           |
| CARRIE TOP        | G 2189-23 | TOP           | Carrie top is cut from a lightweight blend of linen and cotton. It has relaxed fit and special hand embroidered neem dot. This easy-to-wear piece can be combined with any of our robes for that extra edge. | 55.00        | 119.00           |
| LEVI SARONG       | G 2196-23 | SARONG        | Made from silk, the printed 'levi' sarong ties along the waist and falls to a midi length. Wear with our cropped top in a similar hue for a chic monochromatic look.                                         | 55.00        | 119.00           |
| LAYLA SARONG      | G 2198-23 | SARONG        | Made from silk, the electric blue 'Layla' sarong ties along the waist and falls to a midi length. Wear with our bikini top in a similar hue for a chic monochromatic look.                                   | 55.00        | 19.00            |
| OWEN WRAP SKIRT   | G 2195-23 | WRAP<br>SKIRT | Made of cotton and silk combination of fabric, this patchwork sarong skirt ties at the waist and falls to a midi length. Wear with our bikini top for a chic day look.                                       | 35.00        | 79.00            |
| SKYLAR WRAP SKIRT | G 2197-23 | WRAP<br>SKIRT | Made of Silk and Kota check combination of fabric, this ruffled sarong skirt ties at the waist and falls to a midi length. Wear with our bikini top for a chic day look.                                     | 60.00        | 129.00           |
| AARON PANT        | G 2199-23 | PANT          | Designed in a flattering mid-rise silhouette, Aaron pant is cut from a lightweight seed print silk. They fall to a fluid straight and are complete with a flexible elasticated trim at the back.             | 115.00       | 249.00           |
| ZOE PANT          | G 2201-23 | PANT          | Designed in a flattering mid-rise silhouette, Zoe pant is cut from a lightweight blend of linen and cotton. They fall to a fluid straight and are complete with a flexible elasticated trim at the back.     | 55.00        | 119.00           |
| JOLIE             | G 2202-23 | CAMISOL       | Made in our classic 100%cotton, this 'Jolie' camisol has relaxed fit and thin shoulder straps. Easy-to-wear pieces and they can have a permanent place in your wardrobe.                                     | 29.00        | 59.00            |