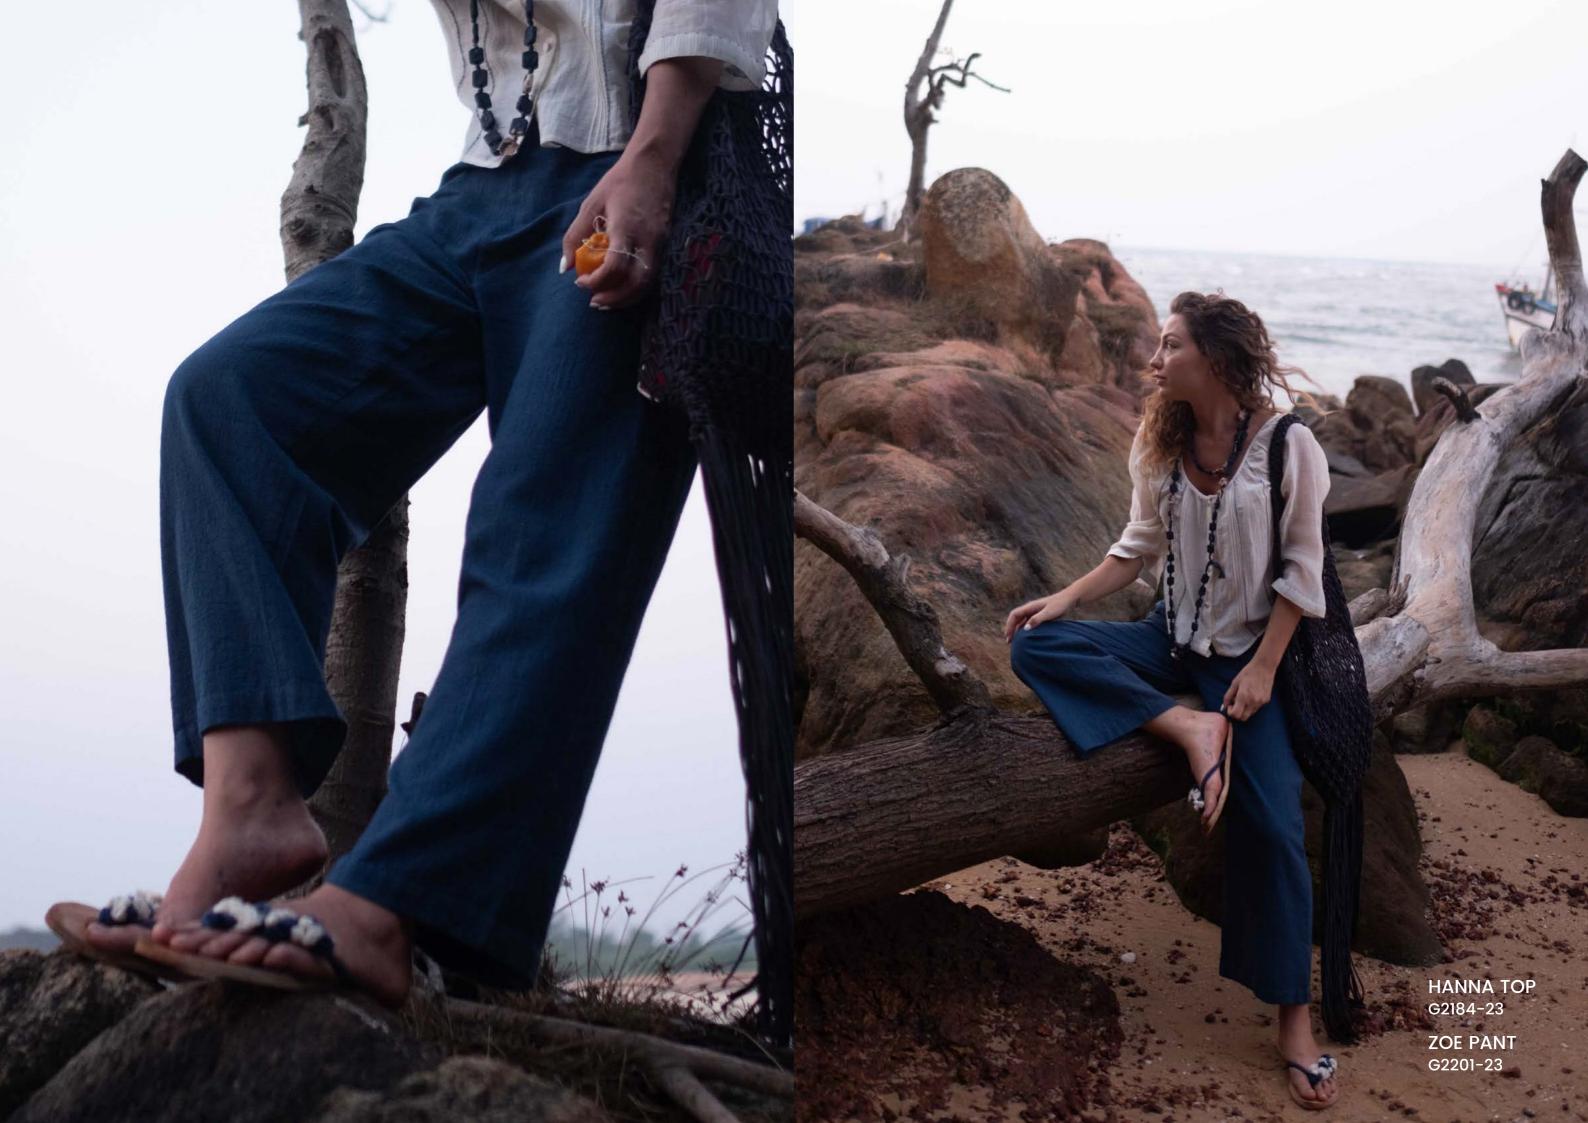

| Name           | Code      | Segment | Description                                                                                                                                                                                                                                                 | WS Price(\$) | Retail Price(\$) |
|----------------|-----------|---------|-------------------------------------------------------------------------------------------------------------------------------------------------------------------------------------------------------------------------------------------------------------|--------------|------------------|
| SILAS SHIRT    | G 2190-23 | SHIRT   | Tailored from silk cotton fine, the Silas shirt is Short sleeve button down shirt. The simplicity of this design is well suited for a casual outing.                                                                                                        | 85.00        | 179.00           |
| JUNI SHIRT     | G 2170-23 | SHIRT   | Tailored from a luxe blend of cotton and silk, the Juni is Short sleeve button down shirt. The simplicity yet fun of this design is well suited for a casual outing.                                                                                        | 65.00        | 139.00           |
| KIKO SHIRT     | G 2174-23 | SHIRT   | The Kiko shirt has a traditional construction made from silk cotton.  Wear it over a bra top with any of our pants.                                                                                                                                         | 115.00       | 249.00           |
| EVIE SHIRT     | G 2175-23 | SHIRT   | This seed printed shirt has a traditional construction made from silk cotton. Wear it over a bra top with matching pants.                                                                                                                                   | 115.00       | 249.00           |
| KIAN SHIRT     | G 2191-23 | SHIRT   | Made from seed print silk with special hand embroidered detail, this style is casual in feel. Styled clean with modern lines, is something always enjoyable to wear.                                                                                        | 125.00       | 269.00           |
| EMBER TOP      | G 2177-23 | TOP     | This 'Ember' top has a relaxed fit with a v-neckline and cropped balloon sleeves. Conjuring the free-flowing romance and nautical spirit of holidays spent sailing.                                                                                         | 125.00       | 269.00           |
| ADAL TOP       | G 2181-23 | TOP     | Made in silk cotton, this design has ruffled sleeves. Subtle hand embroidery on sleeves have been added to accentuate this style.  Makes a great wear for both day and night outings.                                                                       | 145.00       | 299.00           |
| ANGIE WRAP TOP | G 2182-23 | TOP     | Cut from a beautifully textured soft modal, the 'Angie' top has a kimono-inspired wrap silhouette with straight sleeves. Designed for the modern woman, this style promises clean lines and feminine silhouettes for both formal as well as casual outings. | 125.00       | 269.00           |
| NINO TOP       | G 2183-23 | TOP     | This 'Nino' is a close version of our beautiful Ella Kaftan, only shorter.  Mostly in silk cotton with subdued usage of jamdani embroidery makes this garment another favourite design in anyone's wardrobe.                                                | 125.00       | 269.00           |
| HANNA TOP      | G 2184-23 | TOP     | This 'Hanna' cropped top has a wide neckline with special hand embroidered detail. This style is casual, with a pattern that is clean, modern and always enjoyable to wear.                                                                                 | 95.00        | 199.00           |

| Name              | Code      | Segment       | Description                                                                                                                                                                                                  | WS Price(\$) | Retail Price(\$) |
|-------------------|-----------|---------------|--------------------------------------------------------------------------------------------------------------------------------------------------------------------------------------------------------------|--------------|------------------|
| COFFY BLOUSE      | G 2188-23 | TOP           | This seed print design is a version of our beautiful Noah Top. Mostly in silk cotton with subdued usage of silk and makes this garment another favourite design in anyone's wardrobe.                        | 115.00       | 249.00           |
| CARRIE TOP        | G 2189-23 | TOP           | Carrie top is cut from a lightweight blend of linen and cotton. It has relaxed fit and special hand embroidered neem dot. This easy-to-wear piece can be combined with any of our robes for that extra edge. | 55.00        | 119.00           |
| LEVI SARONG       | G 2196-23 | SARONG        | Made from silk, the printed 'levi' sarong ties along the waist and falls to a midi length. Wear with our cropped top in a similar hue for a chic monochromatic look.                                         | 55.00        | 119.00           |
| LAYLA SARONG      | G 2198-23 | SARONG        | Made from silk, the electric blue 'Layla' sarong ties along the waist and falls to a midi length. Wear with our bikini top in a similar hue for a chic monochromatic look.                                   | 55.00        | 19.00            |
| OWEN WRAP SKIRT   | G 2195-23 | WRAP<br>SKIRT | Made of cotton and silk combination of fabric, this patchwork sarong skirt ties at the waist and falls to a midi length. Wear with our bikini top for a chic day look.                                       | 35.00        | 79.00            |
| SKYLAR WRAP SKIRT | G 2197-23 | WRAP<br>SKIRT | Made of Silk and Kota check combination of fabric, this ruffled sarong skirt ties at the waist and falls to a midi length. Wear with our bikini top for a chic day look.                                     | 60.00        | 129.00           |
| AARON PANT        | G 2199-23 | PANT          | Designed in a flattering mid-rise silhouette, Aaron pant is cut from a lightweight seed print silk. They fall to a fluid straight and are complete with a flexible elasticated trim at the back.             | 115.00       | 249.00           |
| ZOE PANT          | G 2201-23 | PANT          | Designed in a flattering mid-rise silhouette, Zoe pant is cut from a lightweight blend of linen and cotton. They fall to a fluid straight and are complete with a flexible elasticated trim at the back.     | 55.00        | 119.00           |
| JOLIE             | G 2202-23 | CAMISOL       | Made in our classic 100%cotton, this 'Jolie' camisol has relaxed fit and thin shoulder straps. Easy-to-wear pieces and they can have a permanent place in your wardrobe.                                     | 29.00        | 59.00            |