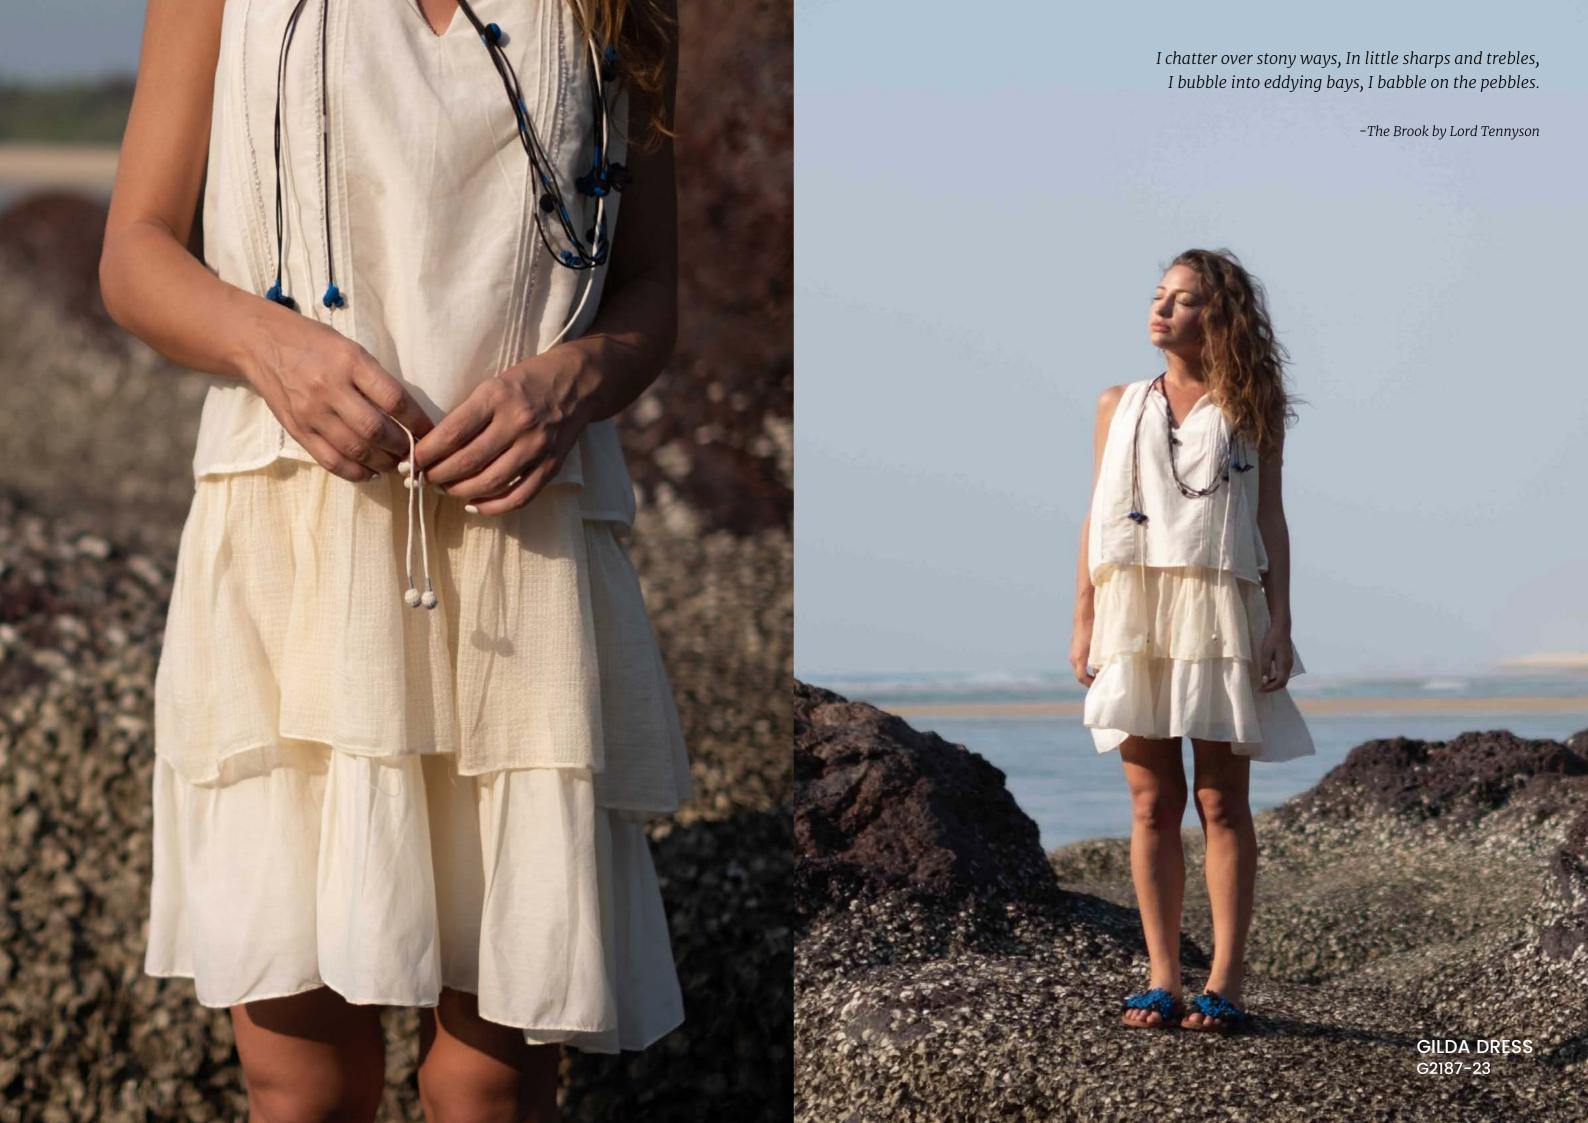

## VOYAGE

Le petite memoire

| Name         | Code      | Segment | Description                                                                                                                                                                                                | WS Price(\$) | Retail Price(\$) |
|--------------|-----------|---------|------------------------------------------------------------------------------------------------------------------------------------------------------------------------------------------------------------|--------------|------------------|
| LEAH DRESS   | G 2163-23 | DRESS   | One of our much loved classic silhouette Clariss comes with a new pin-tuck pattern. This flowy yet fitted dress is bound to make the wearer feel light and sexy.                                           | 115.00       | 249.00           |
| MANDY DRESS  | G 2164-23 | DRESS   | Made in soft cotton, the gentle gathers gives this dress a graceful touch. The simplicity of this design is well suited for a casual outing.                                                               | 115.00       | 249.00           |
| SELENA DRESS | G 2167-23 | DRESS   | This dress comes in cotton with a cotton silk panel in front. This combination gives it a breezy feel. The addition of subtle hand embroidery gives the garment and the wearer an understated beauty.      | 115.00       | 249.00           |
| FRIDA DRESS  | G 2168-23 | DRESS   | Tailored from a luxe blend of cotton and silk, the patchwork Frida dress has an easy, yet glamorous feel with its floor-sweeping silhouette that's designed with a three tier.                             | 145.00       | 299.00           |
| MYLA DRESS   | G 2171-23 | DRESS   | Myla is designed to take you from the beach to alfresco brunches and sunset cocktails. It injects escapism and romantic sensibilities into vacation style.                                                 | 115.00       | 249.00           |
| SALOME DRESS | G 2186-23 | DRESS   | Salome is designed to take you from the beach to alfresco brunches and sunset cocktails. It injects escapism and romantic sensibilities into vacation style.                                               | 115.00       | 249.00           |
| GILDA DRESS  | G 2187-23 | DRESS   | Made from a silk cotton fine and kota check, this relaxed mini dress has special hand embroidered detail and multi tiered ruffled hems.  Makes a great wear for day outings.                               | 125.00       | 269.00           |
| ASHLEY ROBE  | G 2178-23 | Robe    | This design is a version of our beautiful Eleanor robe. Mostly in silk cotton with subdued usage of silk and our special timeless stitch makes this garment another favourite design in anyone's wardrobe. | 155.00       | 319.00           |
| GEMMA ROBE   | G 2179-23 | Robe    | Tailored from a luxe blend of silk cotton and silk, the patchwork<br>Gemma has a flowy, yet relaxed feel. Wear over our bikini sets or<br>camisols to get the perfect look.                                | 155.00       | 319.00           |
| GENE KAFTAN  | G 2180-23 | Robe    | Tailored from a luxe blend of silk cotton and silk, the patchwork<br>Gemma has a flowy, yet relaxed feel. Wear over our bikini sets or<br>camisols to get the perfect look.                                | 155.00       | 319.00           |