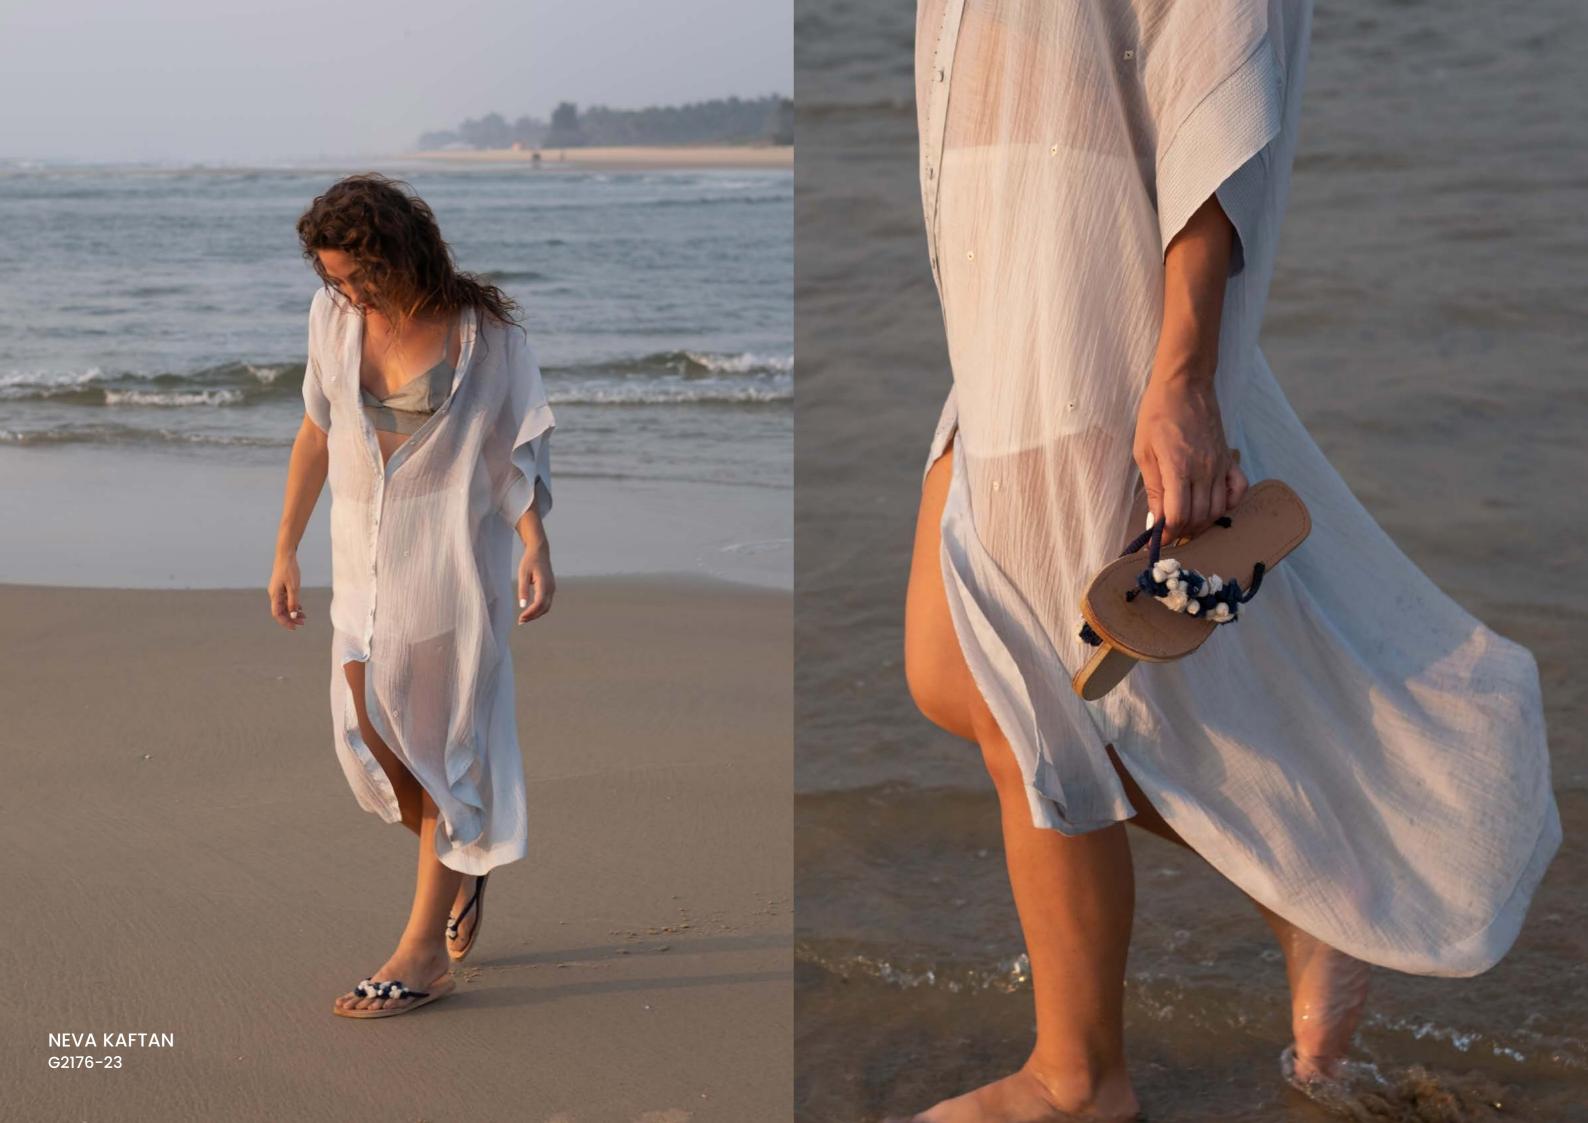

| Name          | Code      | Segment | Description                                                                                                                                                                                                             | WS Price(\$) | Retail Price(\$) |
|---------------|-----------|---------|-------------------------------------------------------------------------------------------------------------------------------------------------------------------------------------------------------------------------|--------------|------------------|
| EFFIE KAFTAN  | G 2165-23 | KAFTAN  | This design is a version of our beautiful Ella Kaftan. Mostly in cotton with subdued usage of silk makes this garment another favourite design in anyone's wardrobe.                                                    | 125.00       | 269.00           |
| TIA KAFTAN    | G 2166-23 | KAFTAN  | Made in soft pure cotton, this design has double stitched pleats all around this kaftan. Subtle hand embroidery on sleeves have been added to accentuate this style. Makes a great wear for both day and night outings. | 145.00       | 299.00           |
| IDA KAFTAN    | G 2169-23 | KAFTAN  | Tailored from a luxe blend of cotton and silk, the patchwork Ida has an easy, yet relaxed feel. Conjuring the free-flowing romance and nautical spirit of holidays spent sailing.                                       | 145.00       | 299.00           |
| ESHA KAFTAN   | G 2172-23 | KAFTAN  | Esha kaftan is made by special dori technique and "I call them my holiday heroes". They pack small, work day and night, on a beach, in a city, with or without a belt.                                                  | 145.00       | 299.00           |
| EMMY KAFTAN   | G 2173-23 | KAFTAN  | This seed printed kaftan is made by special dori technique and "I call them my holiday heroes". They pack small, work day and night, on a beach, in a city, with or without a belt.                                     | 155.00       | 319.00           |
| NEVA KAFTAN   | G 2176-23 | KAFTAN  | This design is a version of our beautiful Everly Kaftan. Mostly in silk cotton with subdued usage of silk and special jamdani embroidery makes this garment another favourite design in anyone's wardrobe.              | 145.00       | 299.00           |
| HADLEY KAFTAN | G 2185-23 | KAFTAN  | Made with special jamdani embroidery, this relaxed flowy Kaftan is crafted entirely of soft silk cotton fabric.                                                                                                         | 155.00       | 319.00           |
| ELIJAH SET    | G 2192-23 | SET     | Made entirely of silk, this 'Elijah' seed print bikini set is elasticated along the back with short mini skirt. This design celebrates feminity especially on a sun-soaked romantic day.                                | 65.00        | 139.00           |
| MILA SET      | G 2193-23 | SET     | Made entirely of silk, this 'Mila Set' bikini set is elasticiated along the back with short mini skirt. This design celebrates feminity especially on a sun-soaked romantic day.                                        | 65.00        | 139.00           |
| STELLA SET    | G 2194-23 | SET     | Made entirely of cotton, this 'Stella Set' bikini set ties along the back with short mini shorts. This design celebrates feminity especially on a sun-soaked romantic day.                                              | 19.00        | 39.00            |