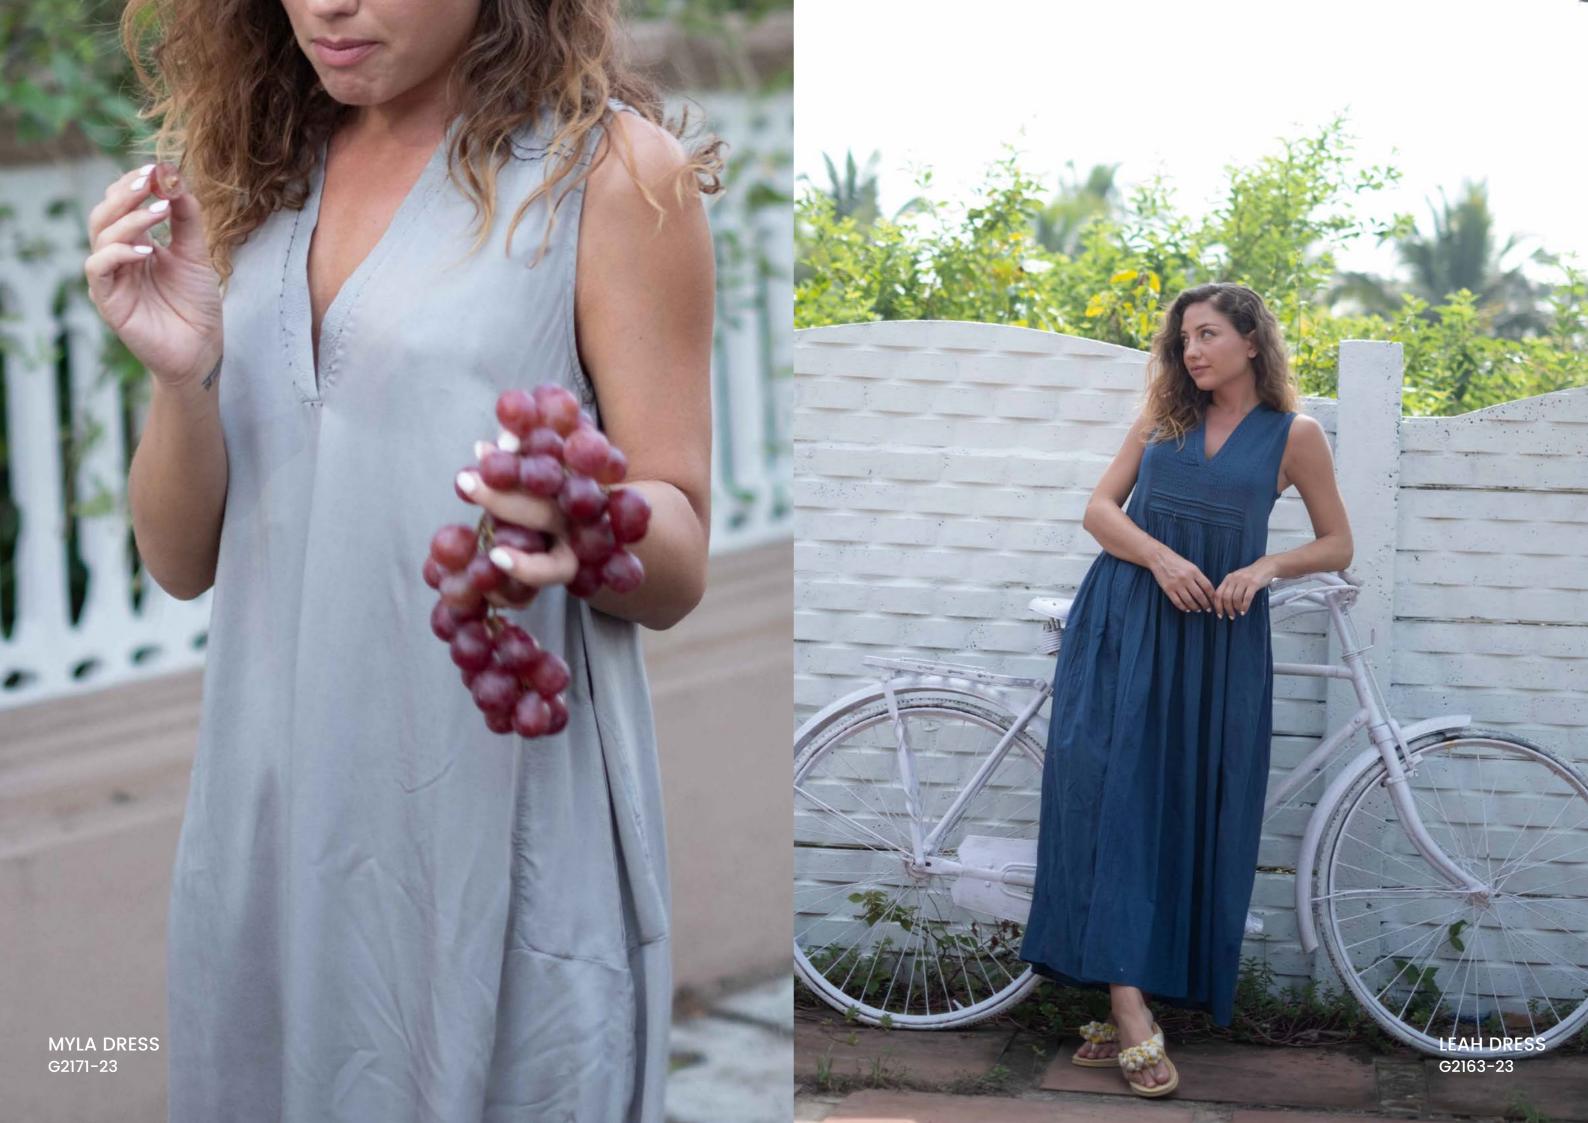

## VOYAGE

Le petite memoire

| Name         | Code      | Segment | Description                                                                                                                                                                                                | WS Price(\$) | Retail Price(\$) |
|--------------|-----------|---------|------------------------------------------------------------------------------------------------------------------------------------------------------------------------------------------------------------|--------------|------------------|
| LEAH DRESS   | G 2163-23 | DRESS   | One of our much loved classic silhouette Clariss comes with a new pin-tuck pattern. This flowy yet fitted dress is bound to make the wearer feel light and sexy.                                           | 115.00       | 249.00           |
| MANDY DRESS  | G 2164-23 | DRESS   | Made in soft cotton, the gentle gathers gives this dress a graceful touch. The simplicity of this design is well suited for a casual outing.                                                               | 115.00       | 249.00           |
| SELENA DRESS | G 2167-23 | DRESS   | This dress comes in cotton with a cotton silk panel in front. This combination gives it a breezy feel. The addition of subtle hand embroidery gives the garment and the wearer an understated beauty.      | 115.00       | 249.00           |
| FRIDA DRESS  | G 2168-23 | DRESS   | Tailored from a luxe blend of cotton and silk, the patchwork Frida dress has an easy, yet glamorous feel with its floor-sweeping silhouette that's designed with a three tier.                             | 145.00       | 299.00           |
| MYLA DRESS   | G 2171-23 | DRESS   | Myla is designed to take you from the beach to alfresco brunches and sunset cocktails. It injects escapism and romantic sensibilities into vacation style.                                                 | 115.00       | 249.00           |
| SALOME DRESS | G 2186-23 | DRESS   | Salome is designed to take you from the beach to alfresco brunches and sunset cocktails. It injects escapism and romantic sensibilities into vacation style.                                               | 115.00       | 249.00           |
| GILDA DRESS  | G 2187-23 | DRESS   | Made from a silk cotton fine and kota check, this relaxed mini dress has special hand embroidered detail and multi tiered ruffled hems.  Makes a great wear for day outings.                               | 125.00       | 269.00           |
| ASHLEY ROBE  | G 2178-23 | Robe    | This design is a version of our beautiful Eleanor robe. Mostly in silk cotton with subdued usage of silk and our special timeless stitch makes this garment another favourite design in anyone's wardrobe. | 155.00       | 319.00           |
| GEMMA ROBE   | G 2179-23 | Robe    | Tailored from a luxe blend of silk cotton and silk, the patchwork<br>Gemma has a flowy, yet relaxed feel. Wear over our bikini sets or<br>camisols to get the perfect look.                                | 155.00       | 319.00           |
| GENE KAFTAN  | G 2180-23 | Robe    | Tailored from a luxe blend of silk cotton and silk, the patchwork<br>Gemma has a flowy, yet relaxed feel. Wear over our bikini sets or<br>camisols to get the perfect look.                                | 155.00       | 319.00           |