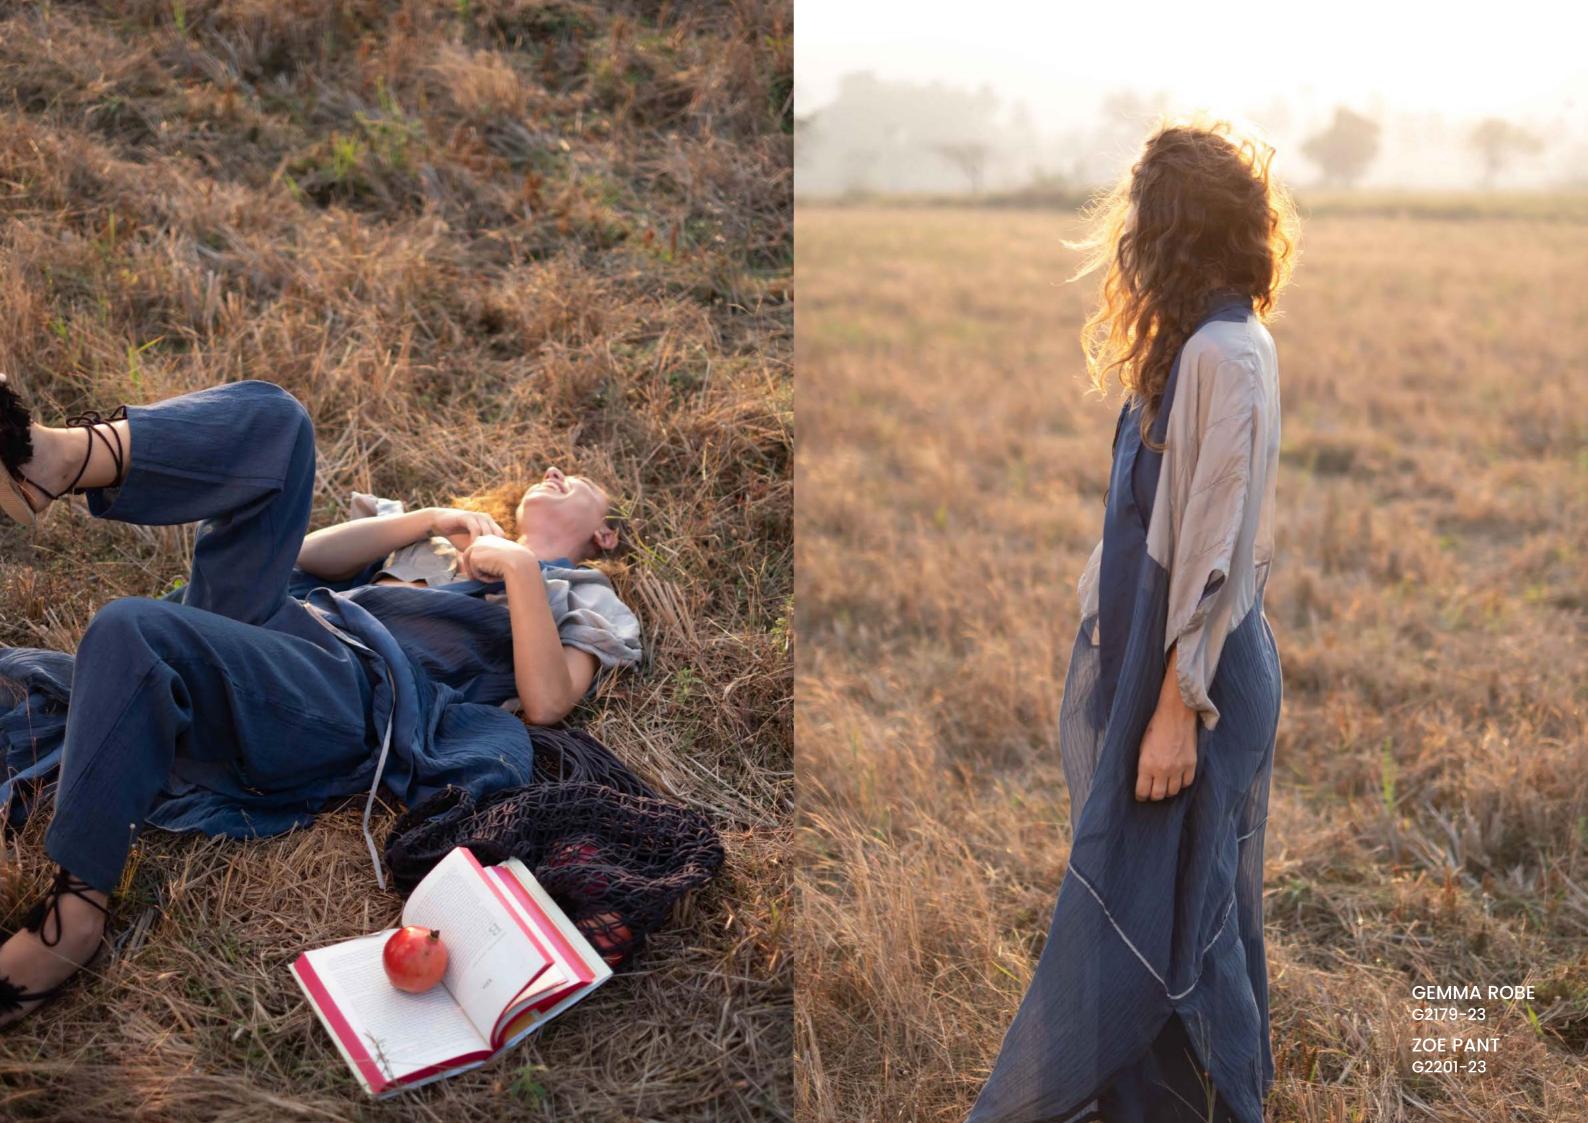

## VOYAGE

Le petite memoire

| Name         | Code      | Segment | Description                                                                                                                                                                                                | WS Price(\$) | Retail Price(\$) |
|--------------|-----------|---------|------------------------------------------------------------------------------------------------------------------------------------------------------------------------------------------------------------|--------------|------------------|
| LEAH DRESS   | G 2163-23 | DRESS   | One of our much loved classic silhouette Clariss comes with a new pin-tuck pattern. This flowy yet fitted dress is bound to make the wearer feel light and sexy.                                           | 115.00       | 249.00           |
| MANDY DRESS  | G 2164-23 | DRESS   | Made in soft cotton, the gentle gathers gives this dress a graceful touch. The simplicity of this design is well suited for a casual outing.                                                               | 115.00       | 249.00           |
| SELENA DRESS | G 2167-23 | DRESS   | This dress comes in cotton with a cotton silk panel in front. This combination gives it a breezy feel. The addition of subtle hand embroidery gives the garment and the wearer an understated beauty.      | 115.00       | 249.00           |
| FRIDA DRESS  | G 2168-23 | DRESS   | Tailored from a luxe blend of cotton and silk, the patchwork Frida dress has an easy, yet glamorous feel with its floor-sweeping silhouette that's designed with a three tier.                             | 145.00       | 299.00           |
| MYLA DRESS   | G 2171-23 | DRESS   | Myla is designed to take you from the beach to alfresco brunches and sunset cocktails. It injects escapism and romantic sensibilities into vacation style.                                                 | 115.00       | 249.00           |
| SALOME DRESS | G 2186-23 | DRESS   | Salome is designed to take you from the beach to alfresco brunches and sunset cocktails. It injects escapism and romantic sensibilities into vacation style.                                               | 115.00       | 249.00           |
| GILDA DRESS  | G 2187-23 | DRESS   | Made from a silk cotton fine and kota check, this relaxed mini dress has special hand embroidered detail and multi tiered ruffled hems.  Makes a great wear for day outings.                               | 125.00       | 269.00           |
| ASHLEY ROBE  | G 2178-23 | Robe    | This design is a version of our beautiful Eleanor robe. Mostly in silk cotton with subdued usage of silk and our special timeless stitch makes this garment another favourite design in anyone's wardrobe. | 155.00       | 319.00           |
| GEMMA ROBE   | G 2179-23 | Robe    | Tailored from a luxe blend of silk cotton and silk, the patchwork<br>Gemma has a flowy, yet relaxed feel. Wear over our bikini sets or<br>camisols to get the perfect look.                                | 155.00       | 319.00           |
| GENE KAFTAN  | G 2180-23 | Robe    | Tailored from a luxe blend of silk cotton and silk, the patchwork<br>Gemma has a flowy, yet relaxed feel. Wear over our bikini sets or<br>camisols to get the perfect look.                                | 155.00       | 319.00           |

| Name              | Code      | Segment       | Description                                                                                                                                                                                                  | WS Price(\$) | Retail Price(\$) |
|-------------------|-----------|---------------|--------------------------------------------------------------------------------------------------------------------------------------------------------------------------------------------------------------|--------------|------------------|
| COFFY BLOUSE      | G 2188-23 | TOP           | This seed print design is a version of our beautiful Noah Top. Mostly in silk cotton with subdued usage of silk and makes this garment another favourite design in anyone's wardrobe.                        | 115.00       | 249.00           |
| CARRIE TOP        | G 2189-23 | TOP           | Carrie top is cut from a lightweight blend of linen and cotton. It has relaxed fit and special hand embroidered neem dot. This easy-to-wear piece can be combined with any of our robes for that extra edge. | 55.00        | 119.00           |
| LEVI SARONG       | G 2196-23 | SARONG        | Made from silk, the printed 'levi' sarong ties along the waist and falls to a midi length. Wear with our cropped top in a similar hue for a chic monochromatic look.                                         | 55.00        | 119.00           |
| LAYLA SARONG      | G 2198-23 | SARONG        | Made from silk, the electric blue 'Layla' sarong ties along the waist and falls to a midi length. Wear with our bikini top in a similar hue for a chic monochromatic look.                                   | 55.00        | 19.00            |
| OWEN WRAP SKIRT   | G 2195-23 | WRAP<br>SKIRT | Made of cotton and silk combination of fabric, this patchwork sarong skirt ties at the waist and falls to a midi length. Wear with our bikini top for a chic day look.                                       | 35.00        | 79.00            |
| SKYLAR WRAP SKIRT | G 2197-23 | WRAP<br>SKIRT | Made of Silk and Kota check combination of fabric, this ruffled sarong skirt ties at the waist and falls to a midi length. Wear with our bikini top for a chic day look.                                     | 60.00        | 129.00           |
| AARON PANT        | G 2199-23 | PANT          | Designed in a flattering mid-rise silhouette, Aaron pant is cut from a lightweight seed print silk. They fall to a fluid straight and are complete with a flexible elasticated trim at the back.             | 115.00       | 249.00           |
| ZOE PANT          | G 2201-23 | PANT          | Designed in a flattering mid-rise silhouette, Zoe pant is cut from a lightweight blend of linen and cotton. They fall to a fluid straight and are complete with a flexible elasticated trim at the back.     | 55.00        | 119.00           |
| JOLIE             | G 2202-23 | CAMISOL       | Made in our classic 100%cotton, this 'Jolie' camisol has relaxed fit and thin shoulder straps. Easy-to-wear pieces and they can have a permanent place in your wardrobe.                                     | 29.00        | 59.00            |