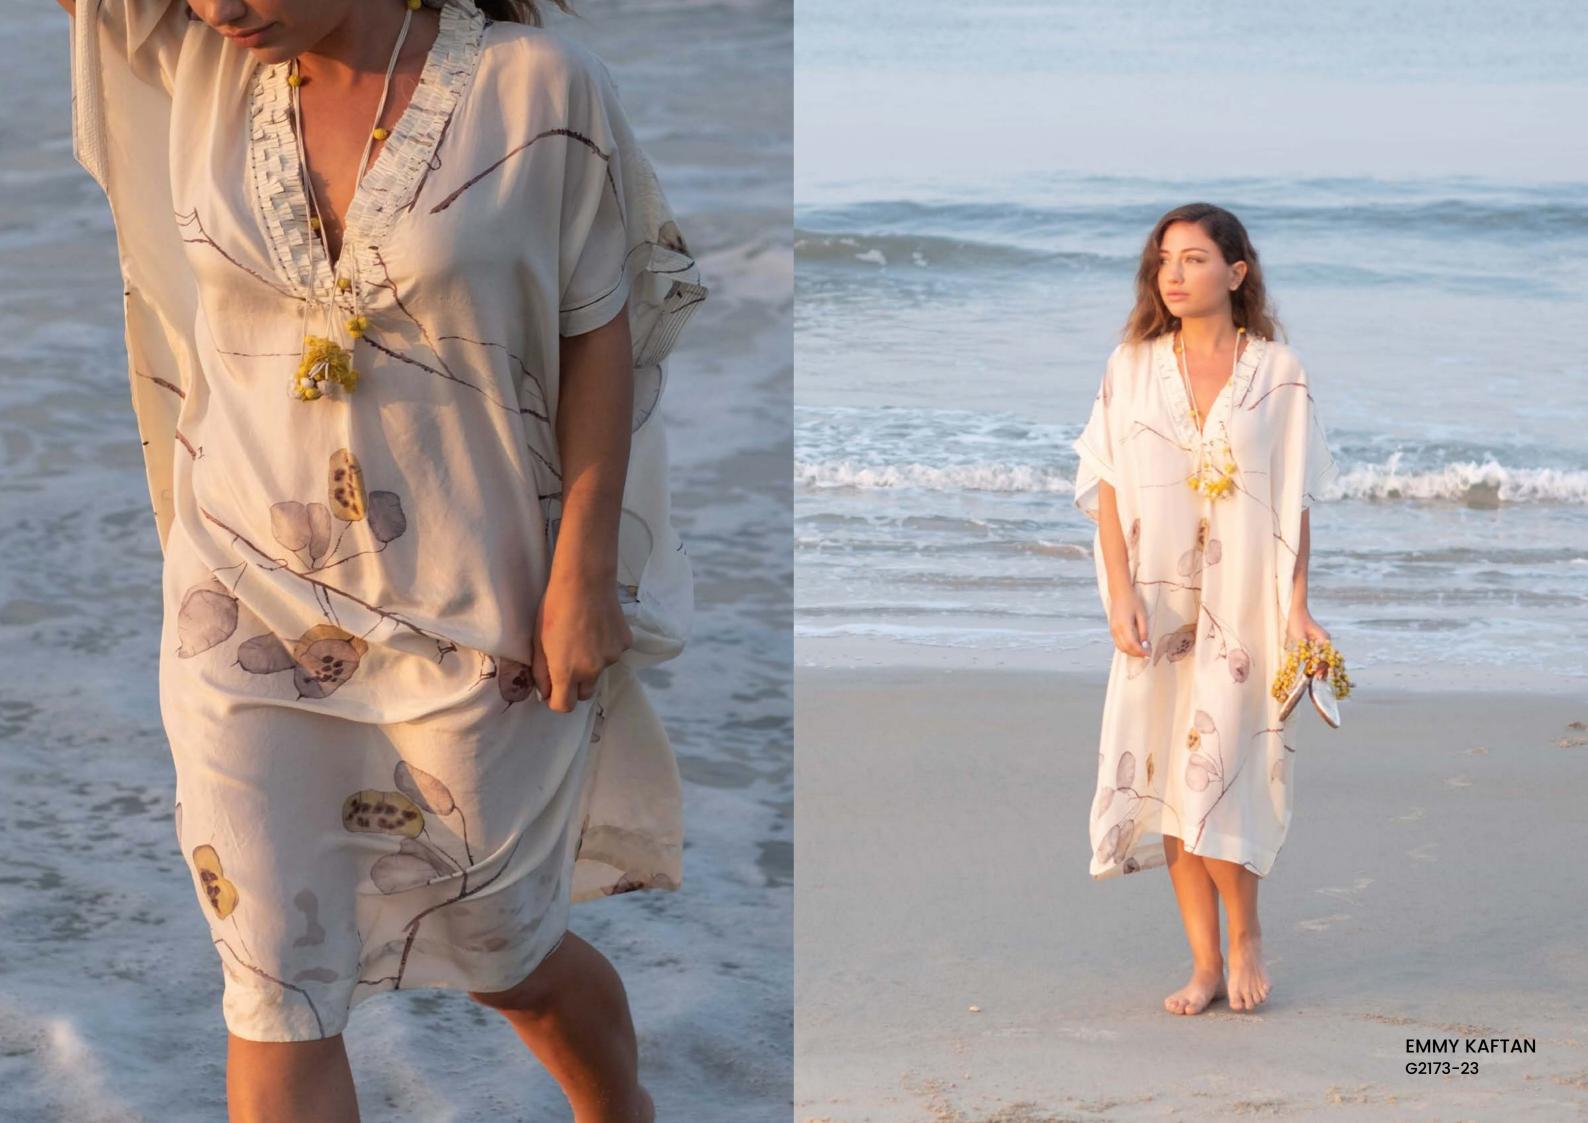

| Name          | Code      | Segment | Description                                                                                                                                                                                                             | WS Price(\$) | Retail Price(\$) |
|---------------|-----------|---------|-------------------------------------------------------------------------------------------------------------------------------------------------------------------------------------------------------------------------|--------------|------------------|
| EFFIE KAFTAN  | G 2165-23 | KAFTAN  | This design is a version of our beautiful Ella Kaftan. Mostly in cotton with subdued usage of silk makes this garment another favourite design in anyone's wardrobe.                                                    | 125.00       | 269.00           |
| TIA KAFTAN    | G 2166-23 | KAFTAN  | Made in soft pure cotton, this design has double stitched pleats all around this kaftan. Subtle hand embroidery on sleeves have been added to accentuate this style. Makes a great wear for both day and night outings. | 145.00       | 299.00           |
| IDA KAFTAN    | G 2169-23 | KAFTAN  | Tailored from a luxe blend of cotton and silk, the patchwork Ida has an easy, yet relaxed feel. Conjuring the free-flowing romance and nautical spirit of holidays spent sailing.                                       | 145.00       | 299.00           |
| ESHA KAFTAN   | G 2172-23 | KAFTAN  | Esha kaftan is made by special dori technique and "I call them my holiday heroes". They pack small, work day and night, on a beach, in a city, with or without a belt.                                                  | 145.00       | 299.00           |
| EMMY KAFTAN   | G 2173-23 | KAFTAN  | This seed printed kaftan is made by special dori technique and "I call them my holiday heroes". They pack small, work day and night, on a beach, in a city, with or without a belt.                                     | 155.00       | 319.00           |
| NEVA KAFTAN   | G 2176-23 | KAFTAN  | This design is a version of our beautiful Everly Kaftan. Mostly in silk cotton with subdued usage of silk and special jamdani embroidery makes this garment another favourite design in anyone's wardrobe.              | 145.00       | 299.00           |
| HADLEY KAFTAN | G 2185-23 | KAFTAN  | Made with special jamdani embroidery, this relaxed flowy Kaftan is crafted entirely of soft silk cotton fabric.                                                                                                         | 155.00       | 319.00           |
| ELIJAH SET    | G 2192-23 | SET     | Made entirely of silk, this 'Elijah' seed print bikini set is elasticated along the back with short mini skirt. This design celebrates feminity especially on a sun-soaked romantic day.                                | 65.00        | 139.00           |
| MILA SET      | G 2193-23 | SET     | Made entirely of silk, this 'Mila Set' bikini set is elasticiated along the back with short mini skirt. This design celebrates feminity especially on a sun-soaked romantic day.                                        | 65.00        | 139.00           |
| STELLA SET    | G 2194-23 | SET     | Made entirely of cotton, this 'Stella Set' bikini set ties along the back with short mini shorts. This design celebrates feminity especially on a sun-soaked romantic day.                                              | 19.00        | 39.00            |