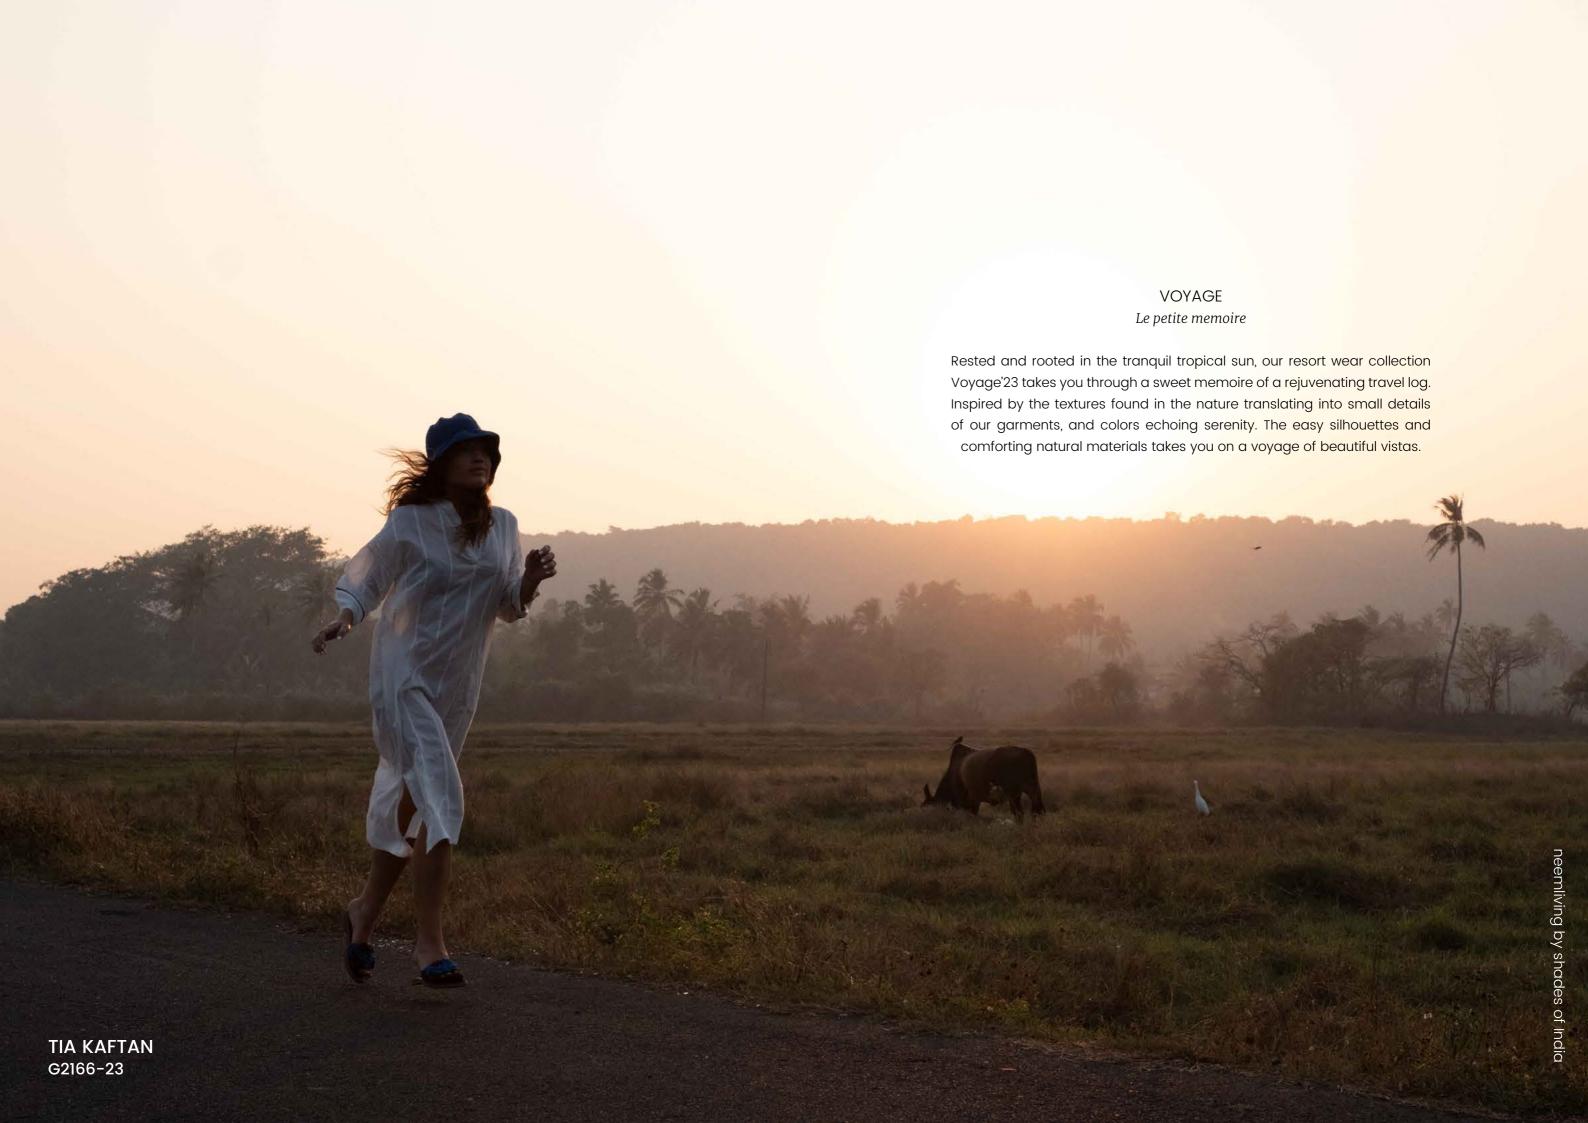

| Name          | Code      | Segment | Description                                                                                                                                                                                                             | WS Price(\$) | Retail Price(\$) |
|---------------|-----------|---------|-------------------------------------------------------------------------------------------------------------------------------------------------------------------------------------------------------------------------|--------------|------------------|
| EFFIE KAFTAN  | G 2165-23 | KAFTAN  | This design is a version of our beautiful Ella Kaftan. Mostly in cotton with subdued usage of silk makes this garment another favourite design in anyone's wardrobe.                                                    | 125.00       | 269.00           |
| TIA KAFTAN    | G 2166-23 | KAFTAN  | Made in soft pure cotton, this design has double stitched pleats all around this kaftan. Subtle hand embroidery on sleeves have been added to accentuate this style. Makes a great wear for both day and night outings. | 145.00       | 299.00           |
| IDA KAFTAN    | G 2169-23 | KAFTAN  | Tailored from a luxe blend of cotton and silk, the patchwork Ida has an easy, yet relaxed feel. Conjuring the free-flowing romance and nautical spirit of holidays spent sailing.                                       | 145.00       | 299.00           |
| ESHA KAFTAN   | G 2172-23 | KAFTAN  | Esha kaftan is made by special dori technique and "I call them my holiday heroes". They pack small, work day and night, on a beach, in a city, with or without a belt.                                                  | 145.00       | 299.00           |
| EMMY KAFTAN   | G 2173-23 | KAFTAN  | This seed printed kaftan is made by special dori technique and "I call them my holiday heroes". They pack small, work day and night, on a beach, in a city, with or without a belt.                                     | 155.00       | 319.00           |
| NEVA KAFTAN   | G 2176-23 | KAFTAN  | This design is a version of our beautiful Everly Kaftan. Mostly in silk cotton with subdued usage of silk and special jamdani embroidery makes this garment another favourite design in anyone's wardrobe.              | 145.00       | 299.00           |
| HADLEY KAFTAN | G 2185-23 | KAFTAN  | Made with special jamdani embroidery, this relaxed flowy Kaftan is crafted entirely of soft silk cotton fabric.                                                                                                         | 155.00       | 319.00           |
| ELIJAH SET    | G 2192-23 | SET     | Made entirely of silk, this 'Elijah' seed print bikini set is elasticated along the back with short mini skirt. This design celebrates feminity especially on a sun-soaked romantic day.                                | 65.00        | 139.00           |
| MILA SET      | G 2193-23 | SET     | Made entirely of silk, this 'Mila Set' bikini set is elasticiated along the back with short mini skirt. This design celebrates feminity especially on a sun-soaked romantic day.                                        | 65.00        | 139.00           |
| STELLA SET    | G 2194-23 | SET     | Made entirely of cotton, this 'Stella Set' bikini set ties along the back with short mini shorts. This design celebrates feminity especially on a sun-soaked romantic day.                                              | 19.00        | 39.00            |