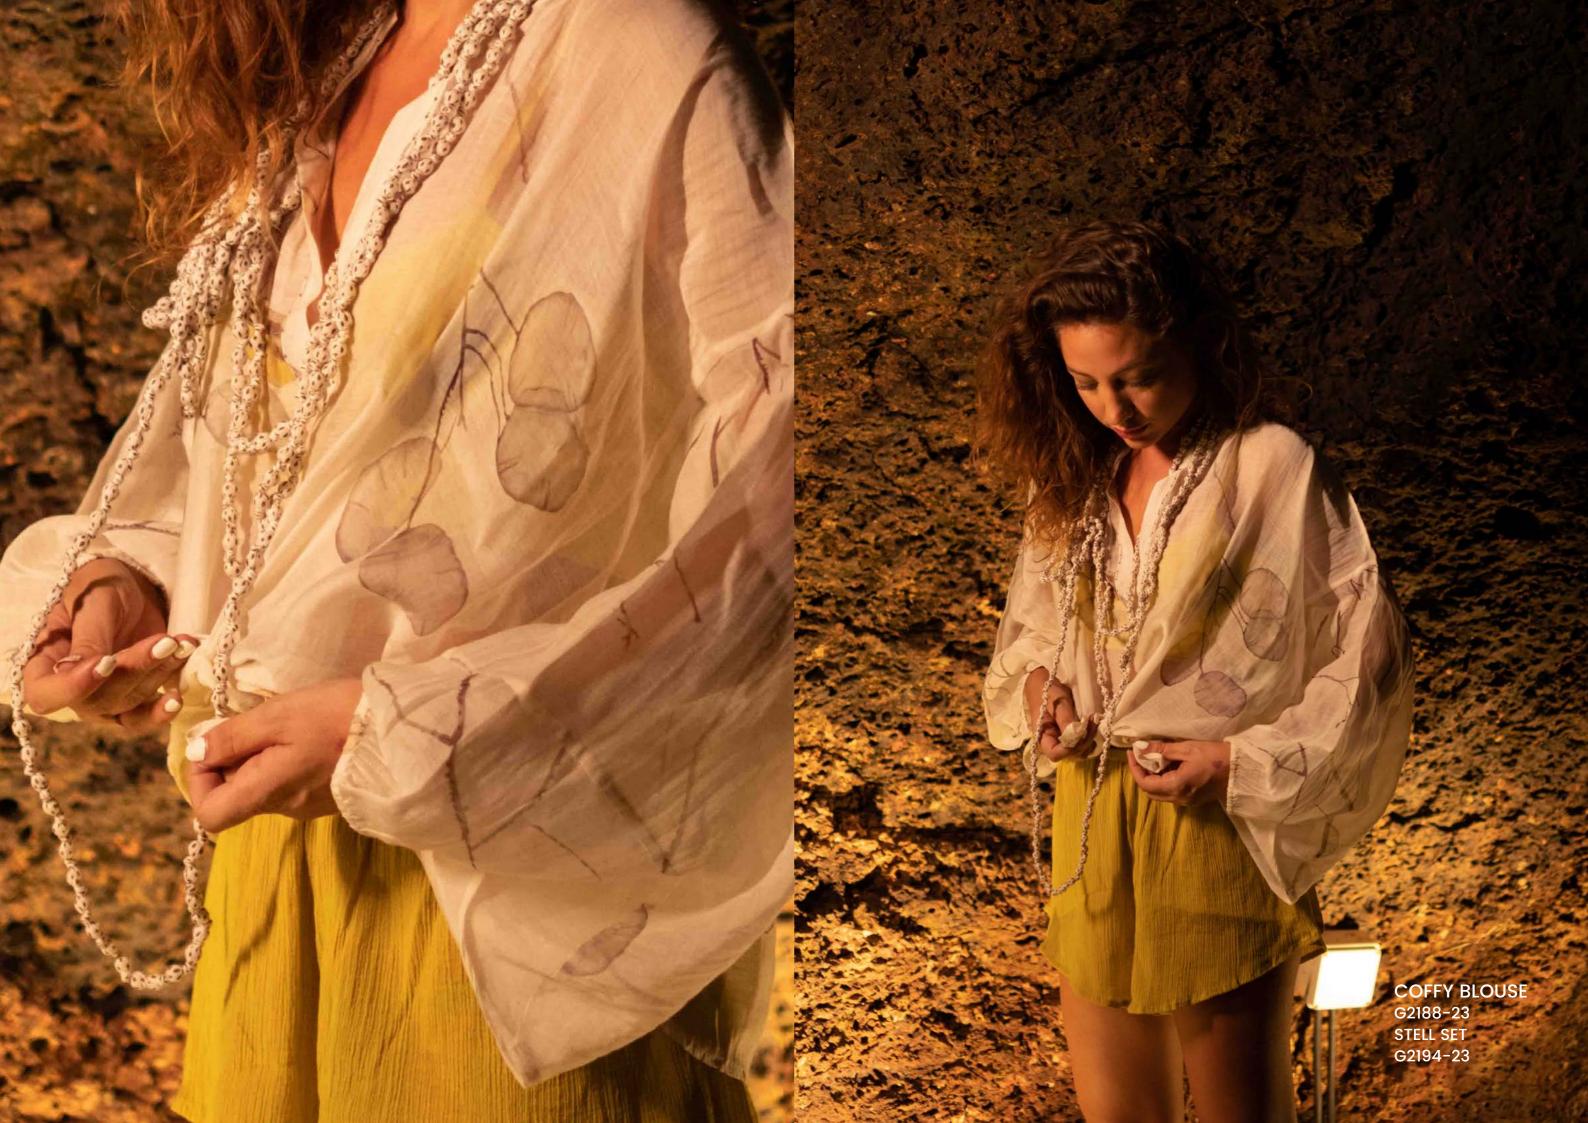

| Name          | Code      | Segment | Description                                                                                                                                                                                                             | WS Price(\$) | Retail Price(\$) |
|---------------|-----------|---------|-------------------------------------------------------------------------------------------------------------------------------------------------------------------------------------------------------------------------|--------------|------------------|
| EFFIE KAFTAN  | G 2165-23 | KAFTAN  | This design is a version of our beautiful Ella Kaftan. Mostly in cotton with subdued usage of silk makes this garment another favourite design in anyone's wardrobe.                                                    | 125.00       | 269.00           |
| TIA KAFTAN    | G 2166-23 | KAFTAN  | Made in soft pure cotton, this design has double stitched pleats all around this kaftan. Subtle hand embroidery on sleeves have been added to accentuate this style. Makes a great wear for both day and night outings. | 145.00       | 299.00           |
| IDA KAFTAN    | G 2169-23 | KAFTAN  | Tailored from a luxe blend of cotton and silk, the patchwork Ida has an easy, yet relaxed feel. Conjuring the free-flowing romance and nautical spirit of holidays spent sailing.                                       | 145.00       | 299.00           |
| ESHA KAFTAN   | G 2172-23 | KAFTAN  | Esha kaftan is made by special dori technique and "I call them my holiday heroes". They pack small, work day and night, on a beach, in a city, with or without a belt.                                                  | 145.00       | 299.00           |
| EMMY KAFTAN   | G 2173-23 | KAFTAN  | This seed printed kaftan is made by special dori technique and "I call them my holiday heroes". They pack small, work day and night, on a beach, in a city, with or without a belt.                                     | 155.00       | 319.00           |
| NEVA KAFTAN   | G 2176-23 | KAFTAN  | This design is a version of our beautiful Everly Kaftan. Mostly in silk cotton with subdued usage of silk and special jamdani embroidery makes this garment another favourite design in anyone's wardrobe.              | 145.00       | 299.00           |
| HADLEY KAFTAN | G 2185-23 | KAFTAN  | Made with special jamdani embroidery, this relaxed flowy Kaftan is crafted entirely of soft silk cotton fabric.                                                                                                         | 155.00       | 319.00           |
| ELIJAH SET    | G 2192-23 | SET     | Made entirely of silk, this 'Elijah' seed print bikini set is elasticated along the back with short mini skirt. This design celebrates feminity especially on a sun-soaked romantic day.                                | 65.00        | 139.00           |
| MILA SET      | G 2193-23 | SET     | Made entirely of silk, this 'Mila Set' bikini set is elasticiated along the back with short mini skirt. This design celebrates feminity especially on a sun-soaked romantic day.                                        | 65.00        | 139.00           |
| STELLA SET    | G 2194-23 | SET     | Made entirely of cotton, this 'Stella Set' bikini set ties along the back with short mini shorts. This design celebrates feminity especially on a sun-soaked romantic day.                                              | 19.00        | 39.00            |

| Name              | Code      | Segment       | Description                                                                                                                                                                                                  | WS Price(\$) | Retail Price(\$) |
|-------------------|-----------|---------------|--------------------------------------------------------------------------------------------------------------------------------------------------------------------------------------------------------------|--------------|------------------|
| COFFY BLOUSE      | G 2188-23 | TOP           | This seed print design is a version of our beautiful Noah Top. Mostly in silk cotton with subdued usage of silk and makes this garment another favourite design in anyone's wardrobe.                        | 115.00       | 249.00           |
| CARRIE TOP        | G 2189-23 | TOP           | Carrie top is cut from a lightweight blend of linen and cotton. It has relaxed fit and special hand embroidered neem dot. This easy-to-wear piece can be combined with any of our robes for that extra edge. | 55.00        | 119.00           |
| LEVI SARONG       | G 2196-23 | SARONG        | Made from silk, the printed 'levi' sarong ties along the waist and falls to a midi length. Wear with our cropped top in a similar hue for a chic monochromatic look.                                         | 55.00        | 119.00           |
| LAYLA SARONG      | G 2198-23 | SARONG        | Made from silk, the electric blue 'Layla' sarong ties along the waist and falls to a midi length. Wear with our bikini top in a similar hue for a chic monochromatic look.                                   | 55.00        | 19.00            |
| OWEN WRAP SKIRT   | G 2195-23 | WRAP<br>SKIRT | Made of cotton and silk combination of fabric, this patchwork sarong skirt ties at the waist and falls to a midi length. Wear with our bikini top for a chic day look.                                       | 35.00        | 79.00            |
| SKYLAR WRAP SKIRT | G 2197-23 | WRAP<br>SKIRT | Made of Silk and Kota check combination of fabric, this ruffled sarong skirt ties at the waist and falls to a midi length. Wear with our bikini top for a chic day look.                                     | 60.00        | 129.00           |
| AARON PANT        | G 2199-23 | PANT          | Designed in a flattering mid-rise silhouette, Aaron pant is cut from a lightweight seed print silk. They fall to a fluid straight and are complete with a flexible elasticated trim at the back.             | 115.00       | 249.00           |
| ZOE PANT          | G 2201-23 | PANT          | Designed in a flattering mid-rise silhouette, Zoe pant is cut from a lightweight blend of linen and cotton. They fall to a fluid straight and are complete with a flexible elasticated trim at the back.     | 55.00        | 119.00           |
| JOLIE             | G 2202-23 | CAMISOL       | Made in our classic 100%cotton, this 'Jolie' camisol has relaxed fit and thin shoulder straps. Easy-to-wear pieces and they can have a permanent place in your wardrobe.                                     | 29.00        | 59.00            |