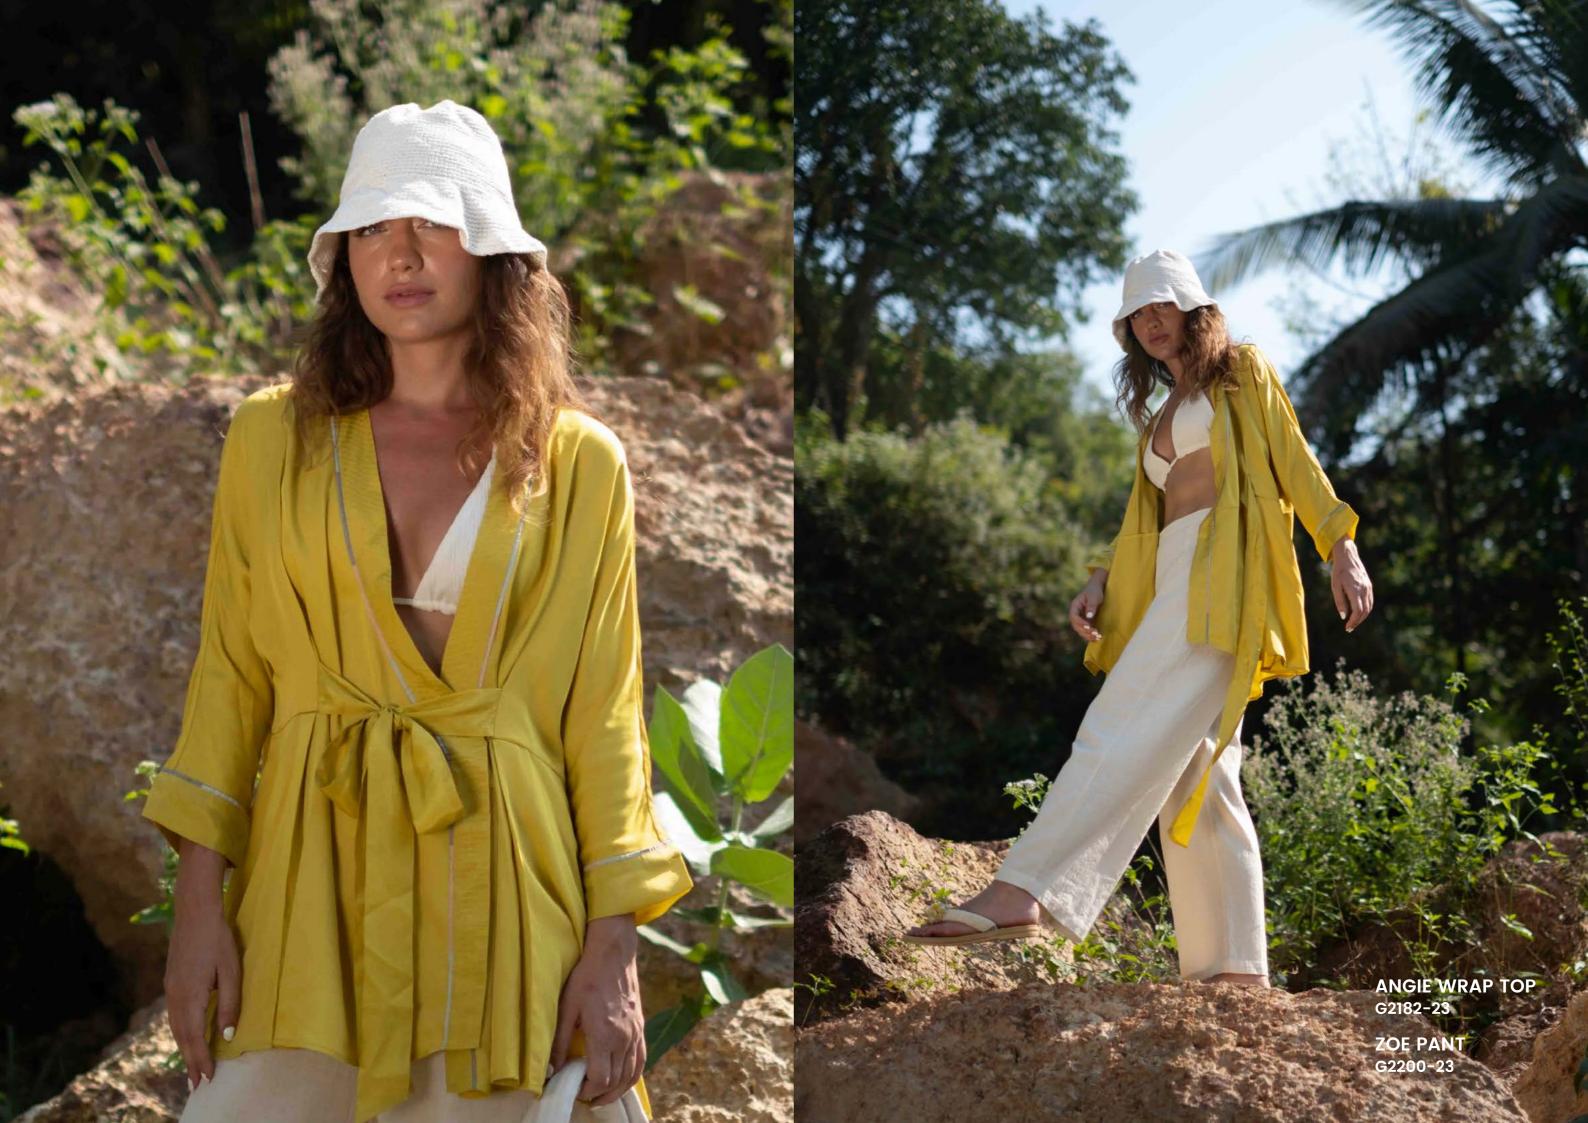

| Name           | Code      | Segment | Description                                                                                                                                                                                                                                                 | WS Price(\$) | Retail Price(\$) |
|----------------|-----------|---------|-------------------------------------------------------------------------------------------------------------------------------------------------------------------------------------------------------------------------------------------------------------|--------------|------------------|
| SILAS SHIRT    | G 2190-23 | SHIRT   | Tailored from silk cotton fine, the Silas shirt is Short sleeve button down shirt. The simplicity of this design is well suited for a casual outing.                                                                                                        | 85.00        | 179.00           |
| JUNI SHIRT     | G 2170-23 | SHIRT   | Tailored from a luxe blend of cotton and silk, the Juni is Short sleeve button down shirt. The simplicity yet fun of this design is well suited for a casual outing.                                                                                        | 65.00        | 139.00           |
| KIKO SHIRT     | G 2174-23 | SHIRT   | The Kiko shirt has a traditional construction made from silk cotton.  Wear it over a bra top with any of our pants.                                                                                                                                         | 115.00       | 249.00           |
| EVIE SHIRT     | G 2175-23 | SHIRT   | This seed printed shirt has a traditional construction made from silk cotton. Wear it over a bra top with matching pants.                                                                                                                                   | 115.00       | 249.00           |
| KIAN SHIRT     | G 2191-23 | SHIRT   | Made from seed print silk with special hand embroidered detail, this style is casual in feel. Styled clean with modern lines, is something always enjoyable to wear.                                                                                        | 125.00       | 269.00           |
| EMBER TOP      | G 2177-23 | TOP     | This 'Ember' top has a relaxed fit with a v-neckline and cropped balloon sleeves. Conjuring the free-flowing romance and nautical spirit of holidays spent sailing.                                                                                         | 125.00       | 269.00           |
| ADAL TOP       | G 2181-23 | TOP     | Made in silk cotton, this design has ruffled sleeves. Subtle hand embroidery on sleeves have been added to accentuate this style.  Makes a great wear for both day and night outings.                                                                       | 145.00       | 299.00           |
| ANGIE WRAP TOP | G 2182-23 | TOP     | Cut from a beautifully textured soft modal, the 'Angie' top has a kimono-inspired wrap silhouette with straight sleeves. Designed for the modern woman, this style promises clean lines and feminine silhouettes for both formal as well as casual outings. | 125.00       | 269.00           |
| NINO TOP       | G 2183-23 | TOP     | This 'Nino' is a close version of our beautiful Ella Kaftan, only shorter.  Mostly in silk cotton with subdued usage of jamdani embroidery makes this garment another favourite design in anyone's wardrobe.                                                | 125.00       | 269.00           |
| HANNA TOP      | G 2184-23 | TOP     | This 'Hanna' cropped top has a wide neckline with special hand embroidered detail. This style is casual, with a pattern that is clean, modern and always enjoyable to wear.                                                                                 | 95.00        | 199.00           |

| Name              | Code      | Segment       | Description                                                                                                                                                                                                  | WS Price(\$) | Retail Price(\$) |
|-------------------|-----------|---------------|--------------------------------------------------------------------------------------------------------------------------------------------------------------------------------------------------------------|--------------|------------------|
| COFFY BLOUSE      | G 2188-23 | TOP           | This seed print design is a version of our beautiful Noah Top. Mostly in silk cotton with subdued usage of silk and makes this garment another favourite design in anyone's wardrobe.                        | 115.00       | 249.00           |
| CARRIE TOP        | G 2189-23 | TOP           | Carrie top is cut from a lightweight blend of linen and cotton. It has relaxed fit and special hand embroidered neem dot. This easy-to-wear piece can be combined with any of our robes for that extra edge. | 55.00        | 119.00           |
| LEVI SARONG       | G 2196-23 | SARONG        | Made from silk, the printed 'levi' sarong ties along the waist and falls to a midi length. Wear with our cropped top in a similar hue for a chic monochromatic look.                                         | 55.00        | 119.00           |
| LAYLA SARONG      | G 2198-23 | SARONG        | Made from silk, the electric blue 'Layla' sarong ties along the waist and falls to a midi length. Wear with our bikini top in a similar hue for a chic monochromatic look.                                   | 55.00        | 19.00            |
| OWEN WRAP SKIRT   | G 2195-23 | WRAP<br>SKIRT | Made of cotton and silk combination of fabric, this patchwork sarong skirt ties at the waist and falls to a midi length. Wear with our bikini top for a chic day look.                                       | 35.00        | 79.00            |
| SKYLAR WRAP SKIRT | G 2197-23 | WRAP<br>SKIRT | Made of Silk and Kota check combination of fabric, this ruffled sarong skirt ties at the waist and falls to a midi length. Wear with our bikini top for a chic day look.                                     | 60.00        | 129.00           |
| AARON PANT        | G 2199-23 | PANT          | Designed in a flattering mid-rise silhouette, Aaron pant is cut from a lightweight seed print silk. They fall to a fluid straight and are complete with a flexible elasticated trim at the back.             | 115.00       | 249.00           |
| ZOE PANT          | G 2201-23 | PANT          | Designed in a flattering mid-rise silhouette, Zoe pant is cut from a lightweight blend of linen and cotton. They fall to a fluid straight and are complete with a flexible elasticated trim at the back.     | 55.00        | 119.00           |
| JOLIE             | G 2202-23 | CAMISOL       | Made in our classic 100%cotton, this 'Jolie' camisol has relaxed fit and thin shoulder straps. Easy-to-wear pieces and they can have a permanent place in your wardrobe.                                     | 29.00        | 59.00            |